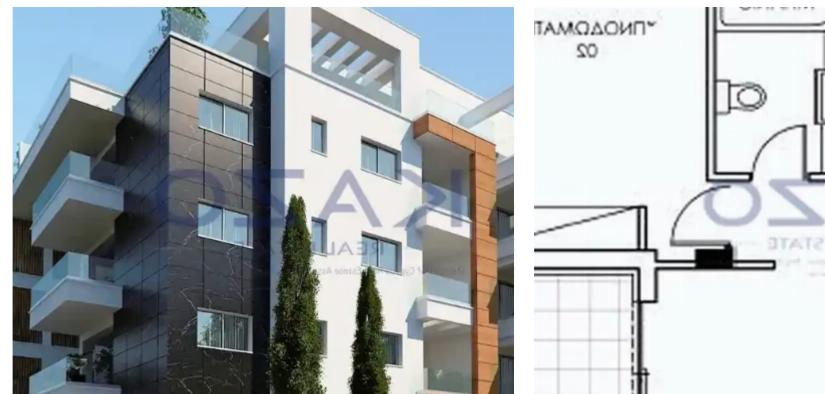

**Offered at:** € 305,000

**Estate ID:** 70459

**Ref:** ba5441572

NET internal area: 87

Bathrooms: 1

Bedrooms: 2

Parking spaces: Covered cars

Available from: 2024-10-25

Offered at: **305,000** 

Type: Apartment

""""This two-bedroom apartment is located in the Kato Polemidia area, north of the Limassol Motorway. It has an internal area of 87 square meters and a 28 square meters covered balcony. It is offered with a private covered parking space and a storage unit.""""...