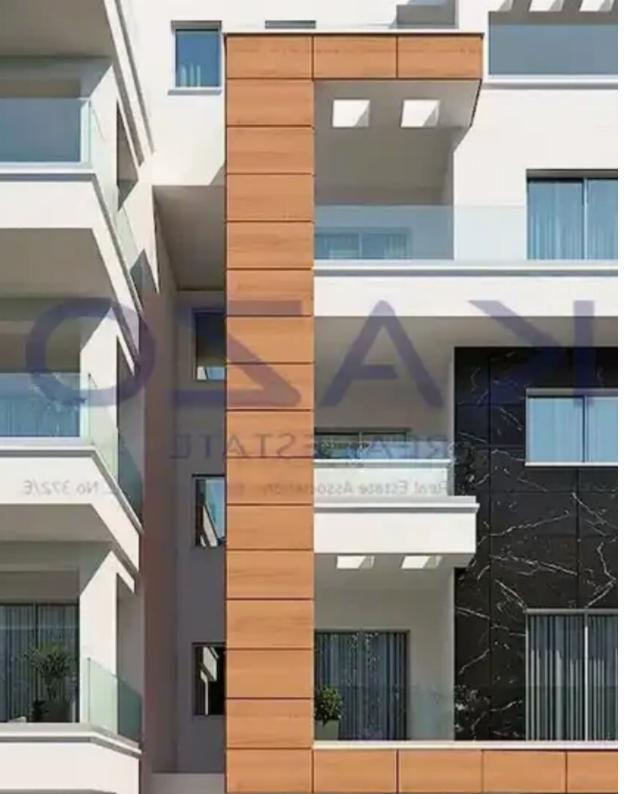

Offered at: **305,000** 

Type: Apartment

""""This two-bedroom apartment is located in the Kato Polemidia area, north of the Limassol Motorway. It has an internal area of 87 square meters and a 28 square meters covered balcony. It is offered with a private covered parking space and a storage unit.""""...