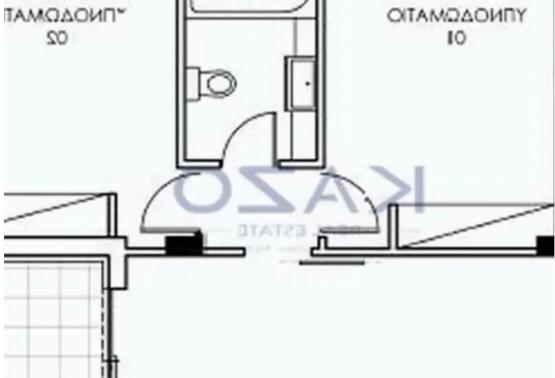

Offered at: **305,000** 

Type: Apartment

""""This two-bedroom apartment is located in the Kato Polemidia area, north of the Limassol Motorway. It has an internal area of 87 square meters and a 28 square meters covered balcony. It is offered with a private covered parking space and a storage unit.""""...