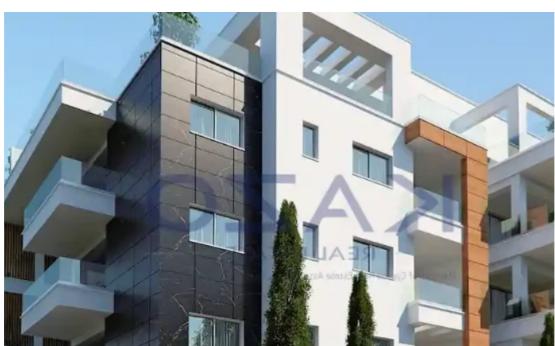

Offered at: **310,000** 

Type: Apartmen

""""This two-bedroom apartment is located in the Kato Polemidia area, north of the Limassol Motorway. It has an internal area of 91 square meters, a 23 square meters covered balcony, and 4 square meters of uncovered balcony. It is offered with a private covered parking space and a storage unit.""""...