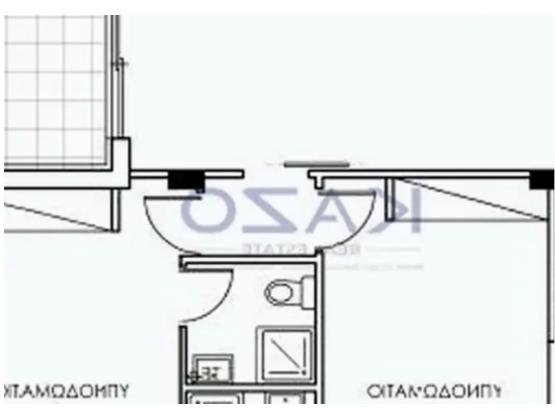

Offered at: **310,000** 

Type: Apartmen

""""This two-bedroom apartment is located in the Kato Polemidia area, north of the Limassol Motorway. It has an internal area of 91 square meters, a 23 square meters covered balcony, and 4 square meters of uncovered balcony. It is offered with a private covered parking space and a storage unit.""""...