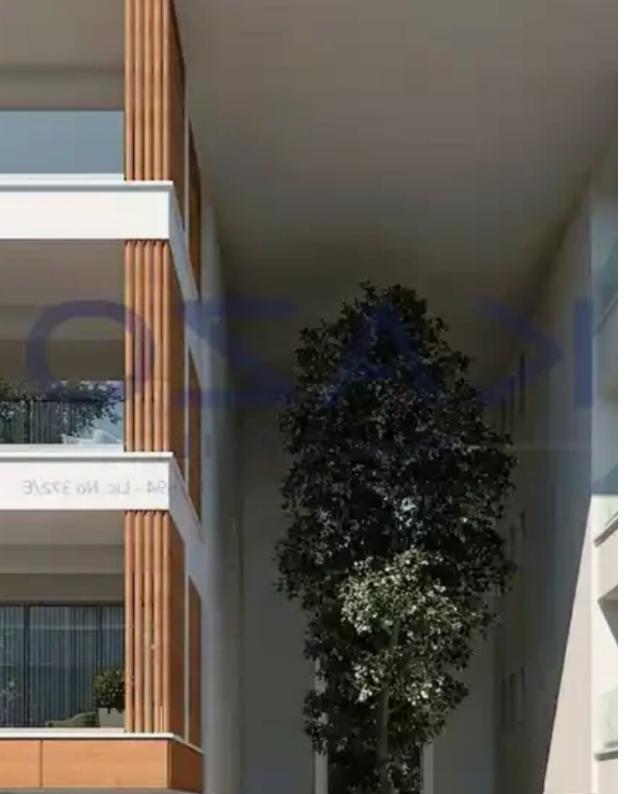

Offered at: **310,000** 

Type: Apartmen

""""This two-bedroom apartment is located in the Kato Polemidia area, north of the Limassol Motorway. It has an internal area of 91 square meters, a 23 square meters covered balcony, and 4 square meters of uncovered balcony. It is offered with a private covered parking space and a storage unit.""""...