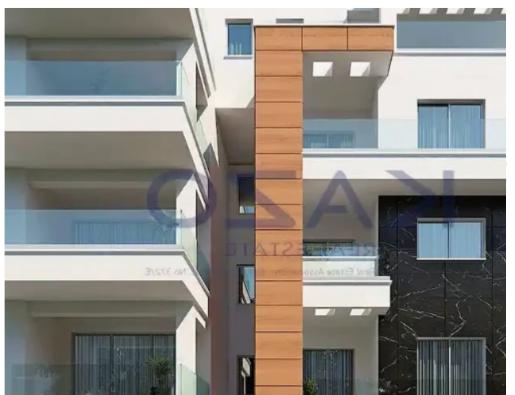

Offered at: **310,000** 

Type: Apartmen

""""This two-bedroom apartment is located in the Kato Polemidia area, north of the Limassol Motorway. It has an internal area of 91 square meters, a 23 square meters covered balcony, and 4 square meters of uncovered balcony. It is offered with a private covered parking space and a storage unit.""""...