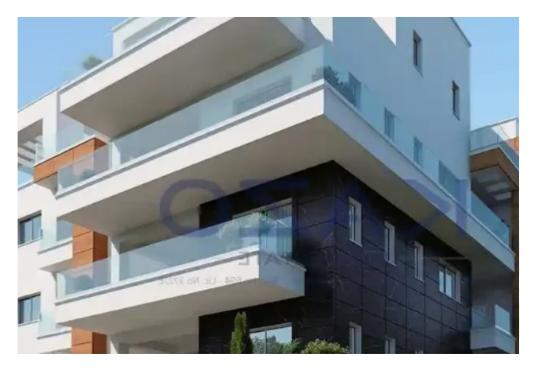

Offered at: **310,000** 

Type: Apartmen

""""This two-bedroom apartment is located in the Kato Polemidia area, north of the Limassol Motorway. It has an internal area of 91 square meters, a 23 square meters covered balcony, and 4 square meters of uncovered balcony. It is offered with a private covered parking space and a storage unit.""""...