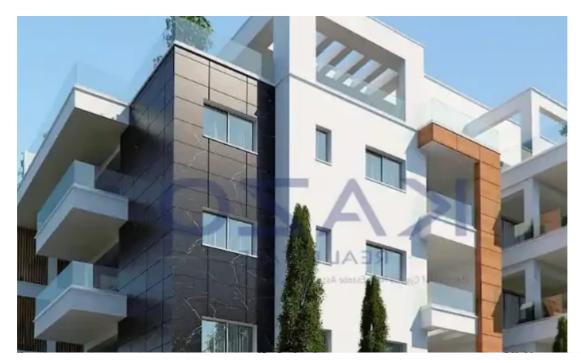

Offered at: 298,000

Type: **Apartment** 

""""This two-bedroom apartment is located in the Kato Polemidia area, north of the Limassol Motorway. It has an internal area of 88 square meters, a 23 square meters covered balcony, and 3 square meters of uncovered balcony. It is offered with a private covered parking space and a storage unit.""""...