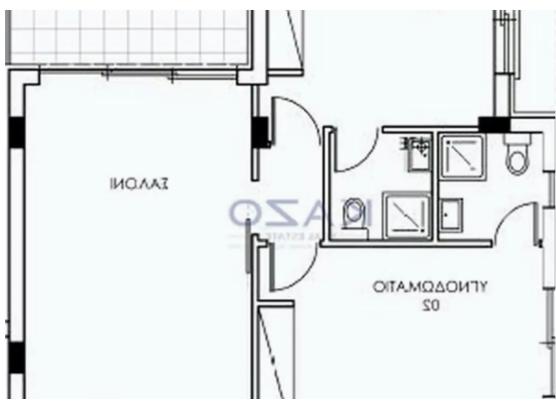

Offered at: 298,000

Type: **Apartment** 

""""This two-bedroom apartment is located in the Kato Polemidia area, north of the Limassol Motorway. It has an internal area of 88 square meters, a 23 square meters covered balcony, and 3 square meters of uncovered balcony. It is offered with a private covered parking space and a storage unit.""""...