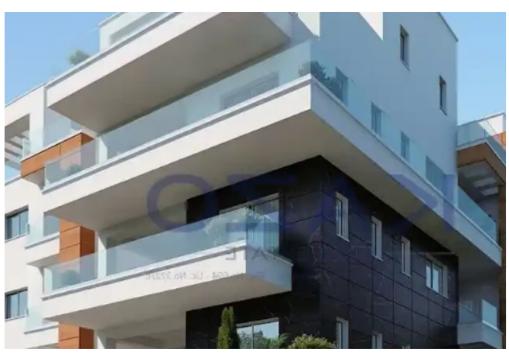

Offered at: 298,000

Type: **Apartment** 

""""This two-bedroom apartment is located in the Kato Polemidia area, north of the Limassol Motorway. It has an internal area of 88 square meters, a 23 square meters covered balcony, and 3 square meters of uncovered balcony. It is offered with a private covered parking space and a storage unit.""""...