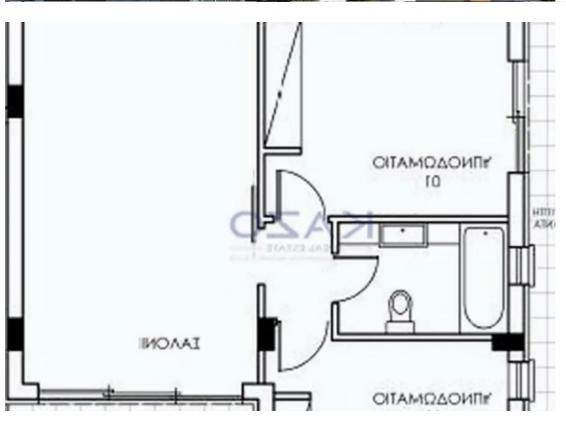

**Offered at:** €285,000

**Estate ID:** 70463

**Ref:** ba5441296

NET internal area: 84

Bathrooms: 1

Bedrooms: 2

Parking spaces: Covered cars

Available from: 2024-10-25

Offered at: 285,000

Type: **Apartment** 

""""This two-bedroom apartment is located in the Kato Polemidia area, north of the Limassol Motorway. It has an internal area of 84 square meters, 30 square meters of covered balcony, and 15 square meters of uncovered balcony. It is offered with a private covered parking space and a storage unit.""""...