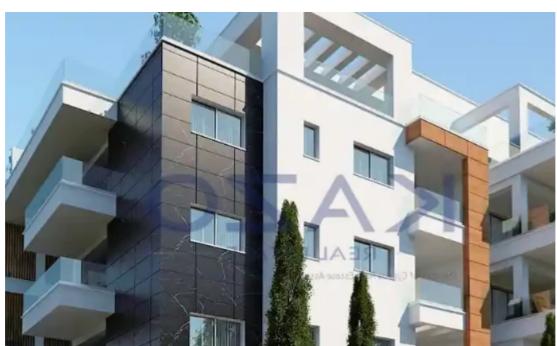

Offered at: 285,000

Type: **Apartment** 

""""This two-bedroom apartment is located in the Kato Polemidia area, north of the Limassol Motorway. It has an internal area of 84 square meters, 30 square meters of covered balcony, and 15 square meters of uncovered balcony. It is offered with a private covered parking space and a storage unit.""""...