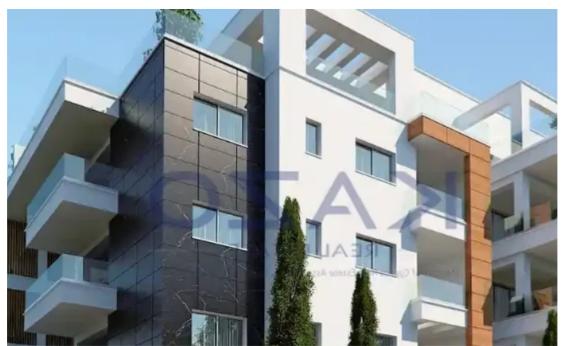

Offered at: 295,000

Type: **Apartmen**t

""""This two-bedroom apartment is located in the Kato Polemidia area, north of the Limassol Motorway. It has an internal area of 87 square meters, a 28 square meters covered balcony, and 15 square meters of uncovered balcony. It is offered with a private covered parking space and a storage unit.""""...