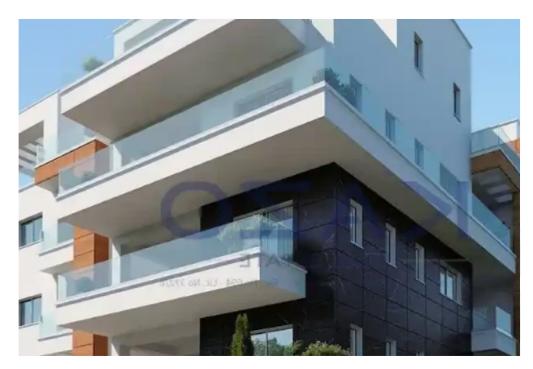

Offered at: 295,000

Type: **Apartmen**t

""""This two-bedroom apartment is located in the Kato Polemidia area, north of the Limassol Motorway. It has an internal area of 87 square meters, a 28 square meters covered balcony, and 15 square meters of uncovered balcony. It is offered with a private covered parking space and a storage unit.""""...