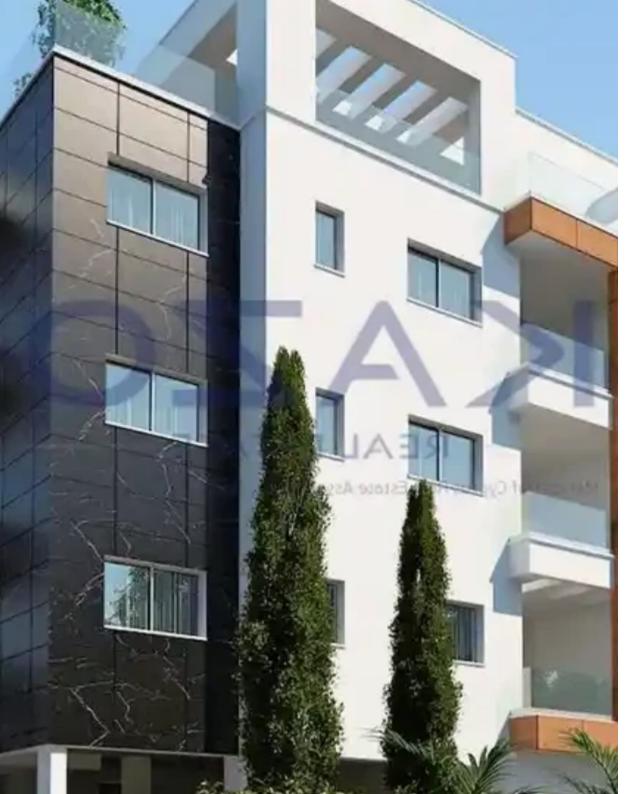

## 2-bedroom apartment f?r s?le

Limassol, Berengaria-Ville-Panagia-Evaggelistria-Kato-Polemidia-4158, Cyprus

This ad is presented by listings admin, under supervision from , Licensed Real Estate Agent Reg no: 1234, Lic no: 603/E

Offered at: 330,000

Type: **Apartmen**t

""""This two-bedroom apartment is located in the Kato Polemidia area, north of the Limassol Motorway. It has an internal area of 91 square meters, a 23 square meters covered balcony, and 4 square meters of uncovered balcony. It is offered with a private covered parking space and a storage unit.""""...