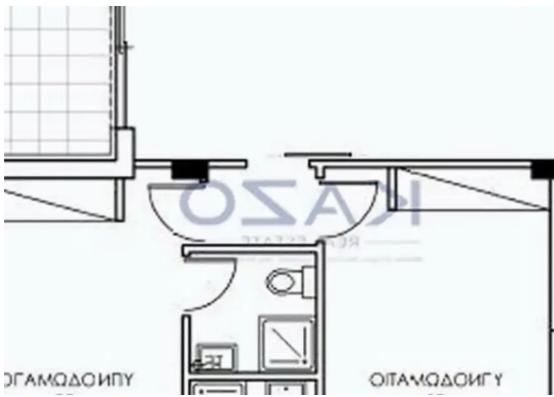

Offered at: 330,000

Type: **Apartmen**t

""""This two-bedroom apartment is located in the Kato Polemidia area, north of the Limassol Motorway. It has an internal area of 91 square meters, a 23 square meters covered balcony, and 4 square meters of uncovered balcony. It is offered with a private covered parking space and a storage unit.""""...