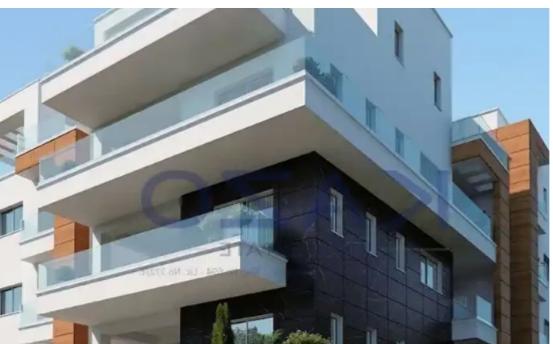

Offered at: 330,000

Type: **Apartmen**t

""""This two-bedroom apartment is located in the Kato Polemidia area, north of the Limassol Motorway. It has an internal area of 91 square meters, a 23 square meters covered balcony, and 4 square meters of uncovered balcony. It is offered with a private covered parking space and a storage unit.""""...