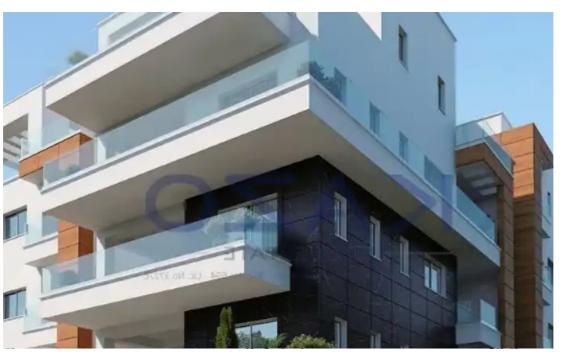

Offered at: 308,000

Type: Apartment

""""This two-bedroom apartment is located in the Kato Polemidia area, north of the Limassol Motorway. It has an internal area of 88 square meters and a 23 square meters covered balcony. It is offered with a private covered parking space and a storage unit.""""...