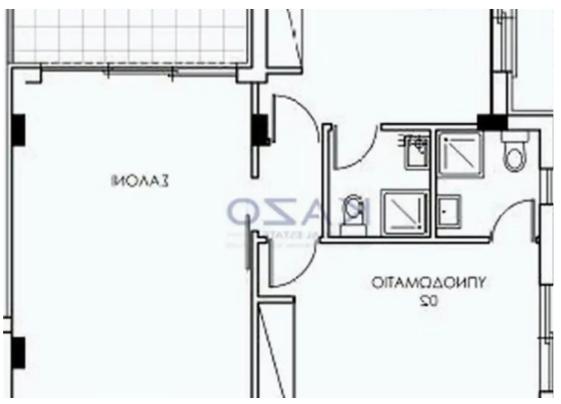

Offered at: 308,000

Type: Apartment

""""This two-bedroom apartment is located in the Kato Polemidia area, north of the Limassol Motorway. It has an internal area of 88 square meters and a 23 square meters covered balcony. It is offered with a private covered parking space and a storage unit.""""...