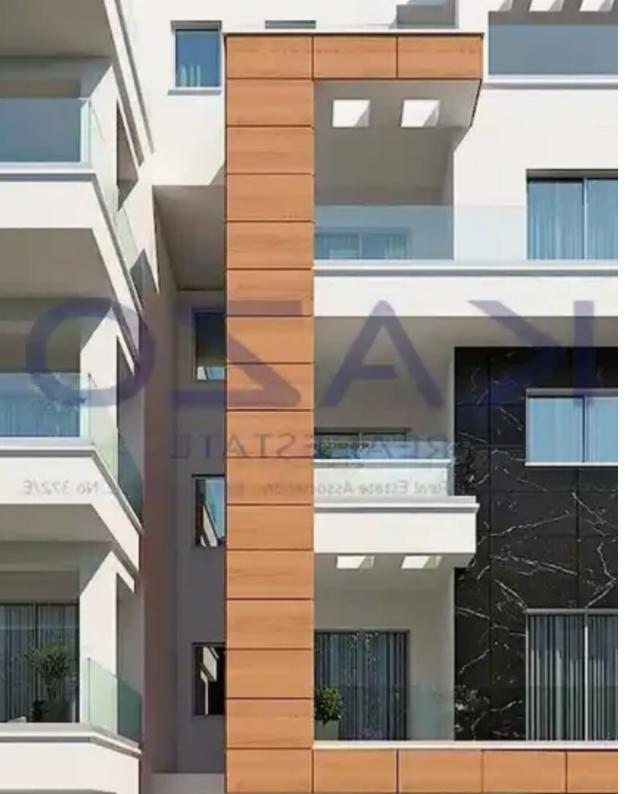

Offered at: 308,000

Type: Apartment

""""This two-bedroom apartment is located in the Kato Polemidia area, north of the Limassol Motorway. It has an internal area of 88 square meters and a 23 square meters covered balcony. It is offered with a private covered parking space and a storage unit.""""...