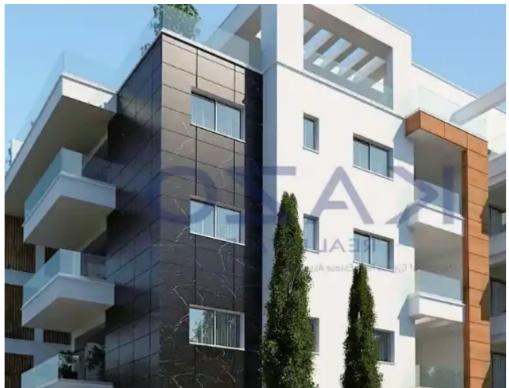

Offered at: 308,000

Type: Apartment

""""This two-bedroom apartment is located in the Kato Polemidia area, north of the Limassol Motorway. It has an internal area of 88 square meters and a 23 square meters covered balcony. It is offered with a private covered parking space and a storage unit.""""...