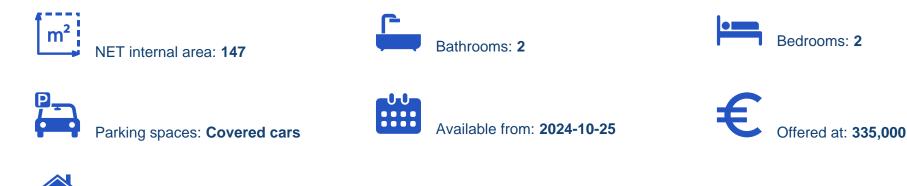

## 2-bedroom penthouse f?r s?le

Limassol, Pano-Polemidia-4130 , Cyprus This ad is presented by listings admin, under supervision from , Licensed Real Estate Agent Reg no: 1234, Lic no: 603/E

Offered at: €335,000 Estate ID: 70474 Ref: ba5261327

Type: Penthouse

"""This modern 2 bedroom penthouse in a quite neighborhood in Ekali area is now available for sale, with easy access to all amenities. The apartment found on the top- 3rd- floor consists of an open plan living, dining and kitchen area, guest toilet, 2 bedroom and a family bathroom. It boasts a spacious covered veranda and roof garden and there is an allocated covered parking and storage space. Delivery Date: March 2026"""...