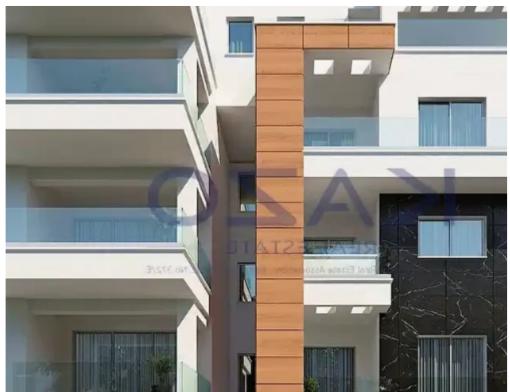

Offered at: 323,000

Type: Apartment

""""This two-bedroom apartment is located in the Kato Polemidia area, north of the Limassol Motorway. It has an internal area of 88 square meters, a 23 square meters covered balcony, and 3 square meters of uncovered balcony. It is offered with a private covered parking space and a storage unit.""""...