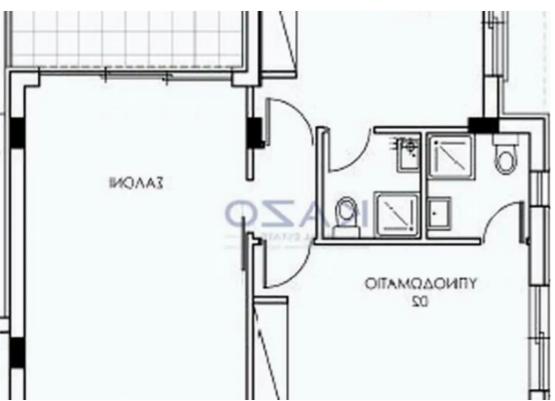

Offered at: 323,000

Type: Apartment

""""This two-bedroom apartment is located in the Kato Polemidia area, north of the Limassol Motorway. It has an internal area of 88 square meters, a 23 square meters covered balcony, and 3 square meters of uncovered balcony. It is offered with a private covered parking space and a storage unit.""""...