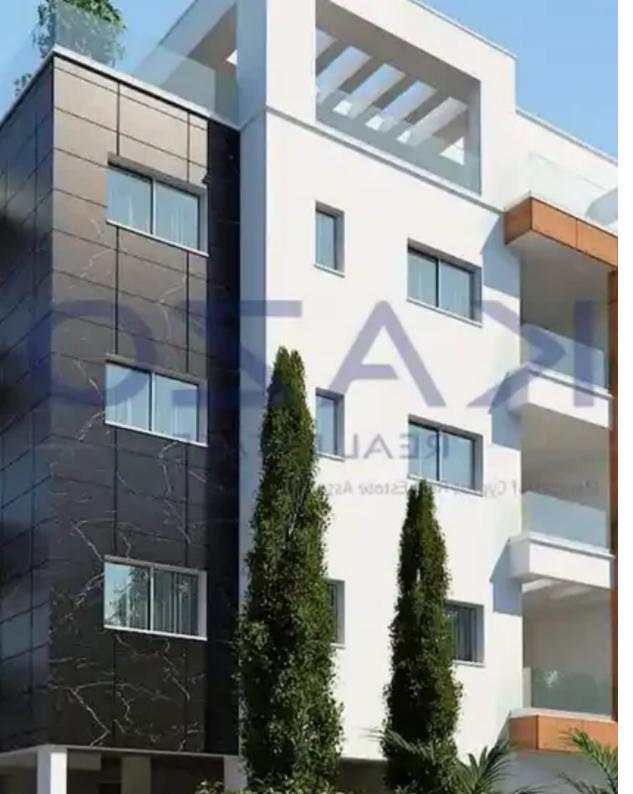

Offered at: 323,000

Type: Apartment

""""This two-bedroom apartment is located in the Kato Polemidia area, north of the Limassol Motorway. It has an internal area of 88 square meters, a 23 square meters covered balcony, and 3 square meters of uncovered balcony. It is offered with a private covered parking space and a storage unit.""""...