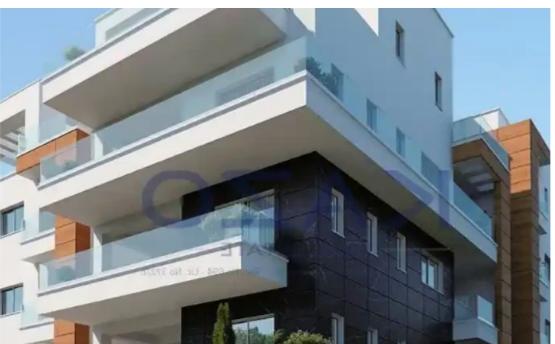

Offered at: 323,000

Type: Apartment

""""This two-bedroom apartment is located in the Kato Polemidia area, north of the Limassol Motorway. It has an internal area of 88 square meters, a 23 square meters covered balcony, and 3 square meters of uncovered balcony. It is offered with a private covered parking space and a storage unit.""""...