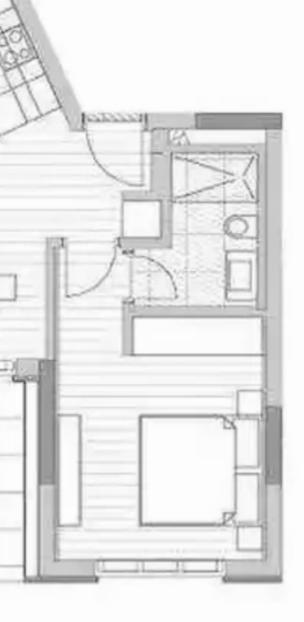

**Offered at:** €880,000

**Estate ID:** 70485

**Ref:** ba5190536

NET internal area: 120

Bathrooms: 2

Bedrooms: 2

Parking spaces: Covered cars

Available from: 2024-10-25