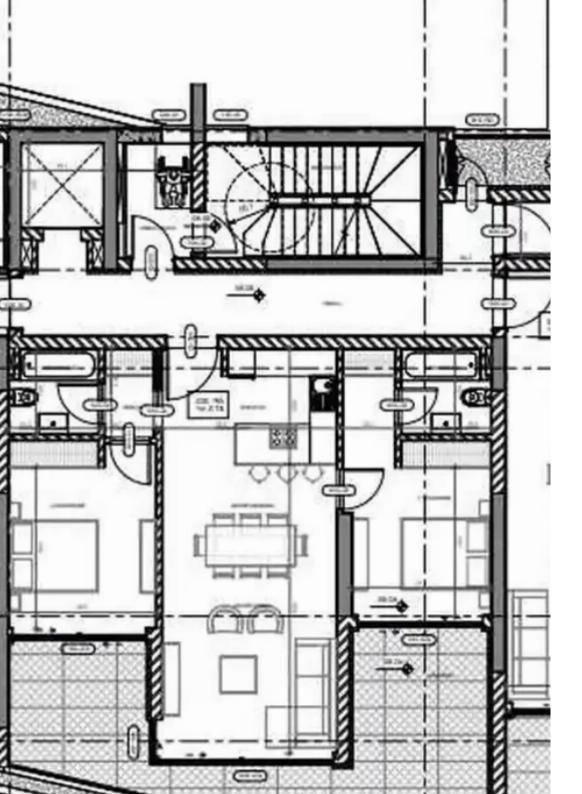

Гуре: **Apartment** 

"""""New 2 bedroom apartment for sale located in the tourist area of ??Germasogeia area in Limassol. The project is surrounded by beautiful villas and lush gardens and is within walking distance of grocery and retail shops, and only 350 meters from the beach with quick access to the highway. On the ground floor there is a gym, swimming pool, sunbathing terrace, showers and toilets. There is a concierge service to provide residents with maximum comfort. Covered and uncovered verandas. High quality plumbing. Storage room. Parking."""""...