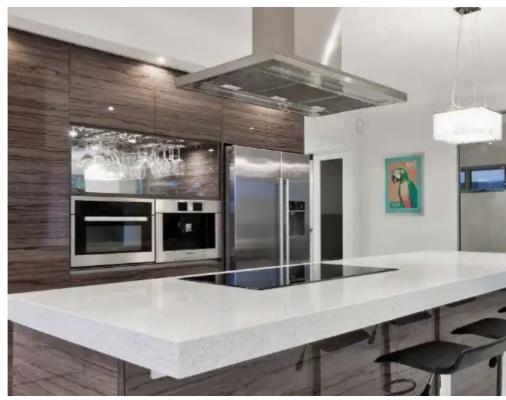

Гуре: **Apartment** 

"""""New 2 bedroom apartment for sale located in the tourist area of ??Germasogeia area in Limassol. The project is surrounded by beautiful villas and lush gardens and is within walking distance of grocery and retail shops, and only 350 meters from the beach with quick access to the highway. On the ground floor there is a gym, swimming pool, sunbathing terrace, showers and toilets. There is a concierge service to provide residents with maximum comfort. Covered and uncovered verandas. High quality plumbing. Storage room. Parking."""""...