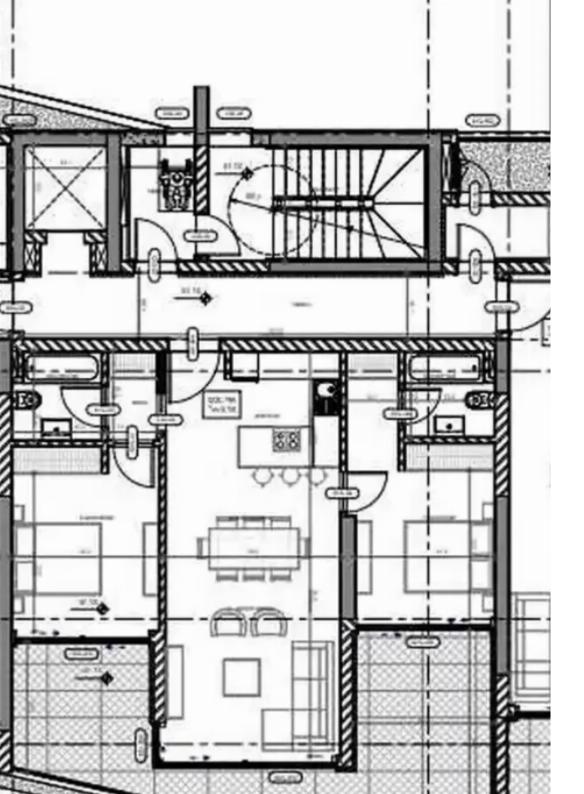

Гуре: **Apartment** 

"""""New 2 bedroom apartment for sale located in the tourist area of ??Germasogeia area in Limassol. The project is surrounded by beautiful villas and lush gardens and is within walking distance of grocery and retail shops, and only 350 meters from the beach with quick access to the highway. On the ground floor there is a gym, swimming pool, sunbathing terrace, showers and toilets. There is a concierge service to provide residents with maximum comfort. Covered and uncovered verandas. High quality plumbing. Storage room. Parking."""""...