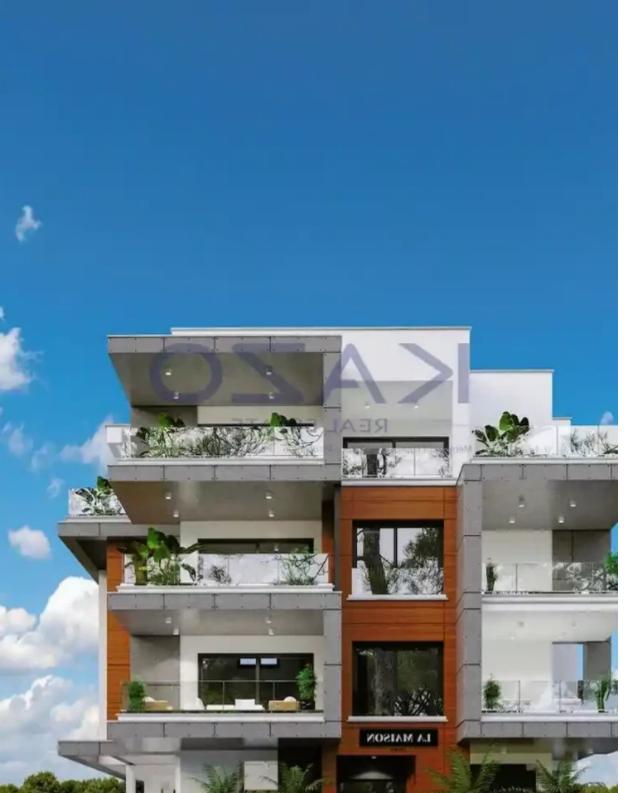

Offered at: €620,000 Estate ID: 70531 Ref: ba5440525

Type: Apartment

"""""Discover a beautiful two bedroom flat for sale in Linopetra. The property covers 77 sqm internal area and 25 sqm covered veranda. In detail, it consists of a large living room, an open plan kitchen, two spacious bedrooms, a bathroom and a guest lavatory. It is situated on the first floor of a three-story building and comes with one covered parking space and a storage unit. Located in the heart of Limassol, the apartment has the privilege of being close to both the highway as well as the seaside, while nearby, you may find all sorts of amenities at your disposal, such as supermarkets, kiosks, restaurants, bars, gyms, pharmacies and banks."""""""...