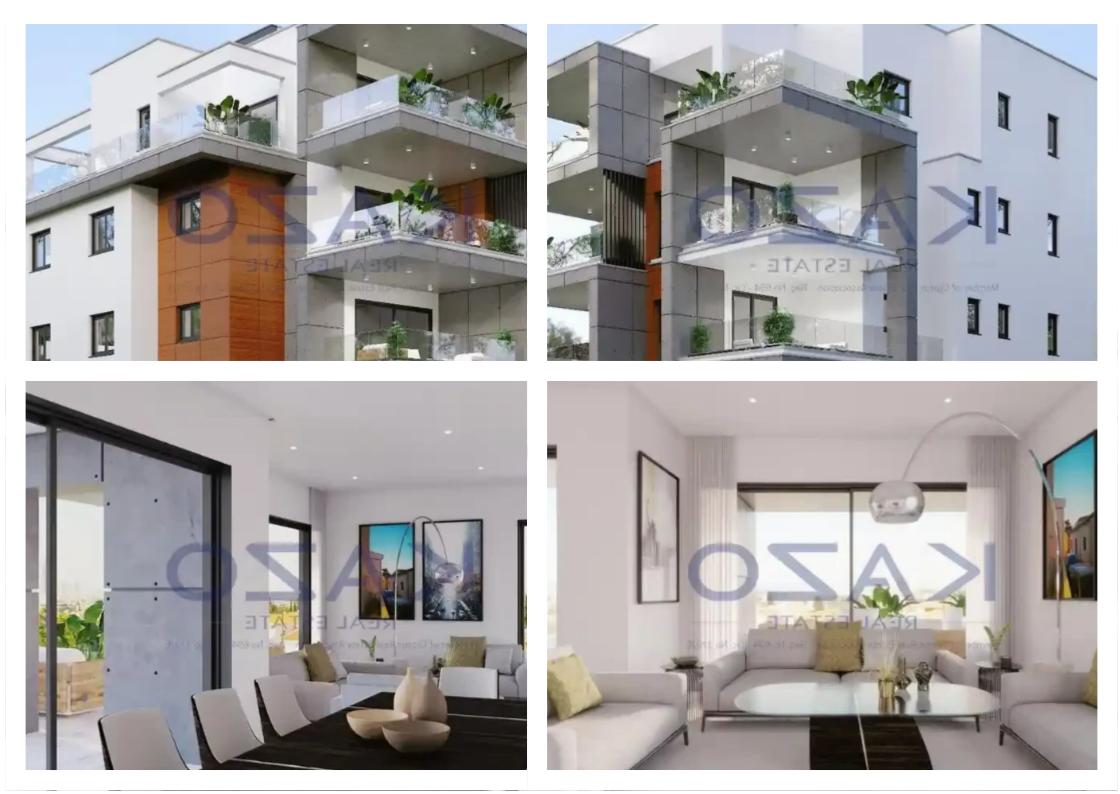

Offered at: €620,000 Estate ID: 70531 Ref: ba5440525

Type: Apartment

"""""Discover a beautiful two bedroom flat for sale in Linopetra. The property covers 77 sqm internal area and 25 sqm covered veranda. In detail, it consists of a large living room, an open plan kitchen, two spacious bedrooms, a bathroom and a guest lavatory. It is situated on the first floor of a three-story building and comes with one covered parking space and a storage unit. Located in the heart of Limassol, the apartment has the privilege of being close to both the highway as well as the seaside, while nearby, you may find all sorts of amenities at your disposal, such as supermarkets, kiosks, restaurants, bars, gyms, pharmacies and banks."""""""...