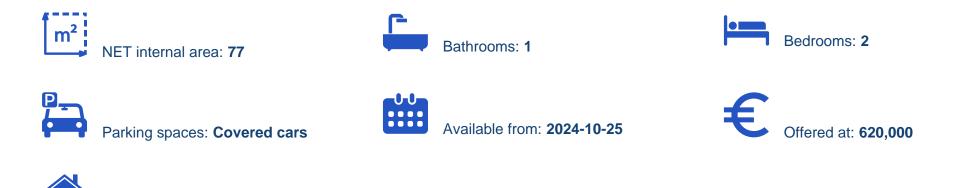

Offered at: €620,000 Estate ID: 70531 Ref: ba5440525

Type: Apartment

"""""Discover a beautiful two bedroom flat for sale in Linopetra. The property covers 77 sqm internal area and 25 sqm covered veranda. In detail, it consists of a large living room, an open plan kitchen, two spacious bedrooms, a bathroom and a guest lavatory. It is situated on the first floor of a three-story building and comes with one covered parking space and a storage unit. Located in the heart of Limassol, the apartment has the privilege of being close to both the highway as well as the seaside, while nearby, you may find all sorts of amenities at your disposal, such as supermarkets, kiosks, restaurants, bars, gyms, pharmacies and banks."""""""...