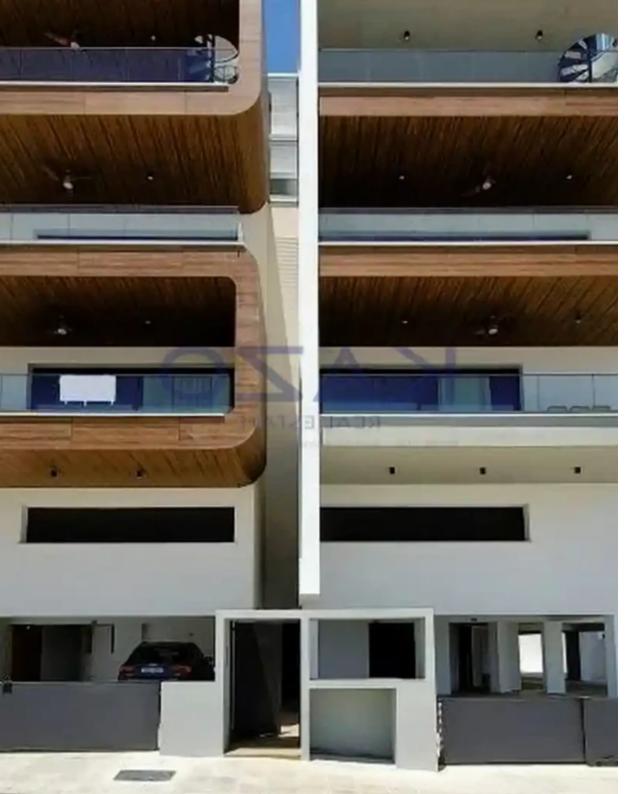

bedroom apartment currently is under construction and it is estimated to be ready in October 2023. This cozy apartment will cover an internal area of 90 square meters and an external area of 23 square meters. It will consist of an open-plan kitchen, dining, and living room area, a master bedroom with an en-suite shower, an additional bedroom, a bathroom, and a spacious covered veranda. As a plus, the apartment will be offered with a solar water system, double-glazed windows, a private storage room, a parking space, and access to a communal swimmin...