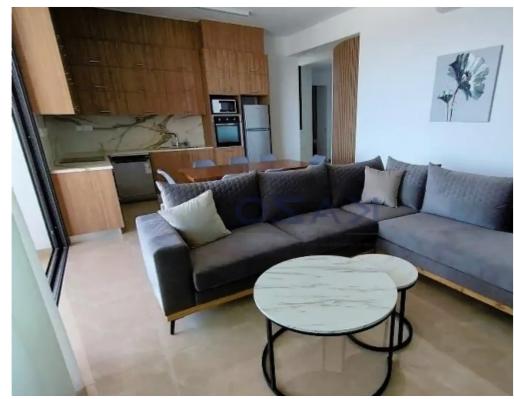

bedroom apartment currently is under construction and it is estimated to be ready in October 2023. This cozy apartment will cover an internal area of 90 square meters and an external area of 23 square meters. It will consist of an open-plan kitchen, dining, and living room area, a master bedroom with an en-suite shower, an additional bedroom, a bathroom, and a spacious covered veranda. As a plus, the apartment will be offered with a solar water system, double-glazed windows, a private storage room, a parking space, and access to a communal swimmin...