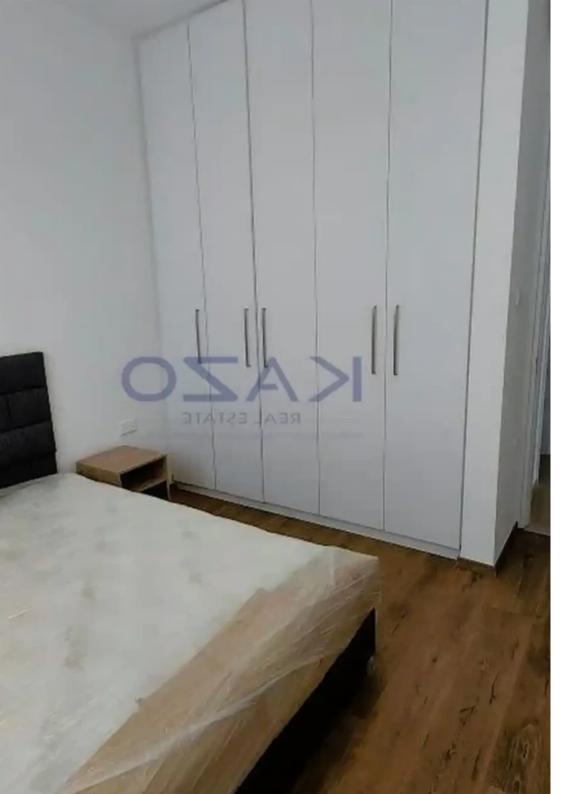

bedroom apartment currently is under construction and it is estimated to be ready in October 2023. This cozy apartment will cover an internal area of 90 square meters and an external area of 23 square meters. It will consist of an open-plan kitchen, dining, and living room area, a master bedroom with an en-suite shower, an additional bedroom, a bathroom, and a spacious covered veranda. As a plus, the apartment will be offered with a solar water system, double-glazed windows, a private storage room, a parking space, and access to a communal swimmin...