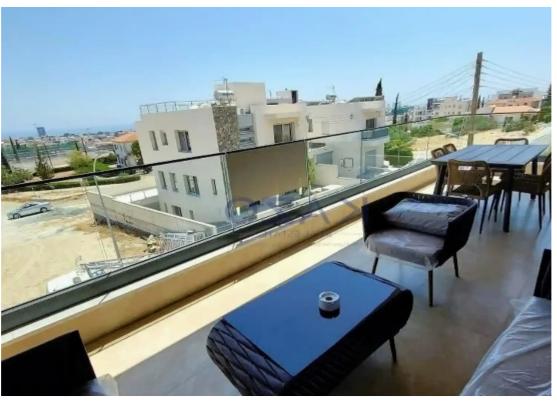

bedroom apartment currently is under construction and it is estimated to be ready in October 2023. This cozy apartment will cover an internal area of 90 square meters and an external area of 23 square meters. It will consist of an open-plan kitchen, dining, and living room area, a master bedroom with an en-suite shower, an additional bedroom, a bathroom, and a spacious covered veranda. As a plus, the apartment will be offered with a solar water system, double-glazed windows, a private storage room, a parking space, and access to a communal swimmin...