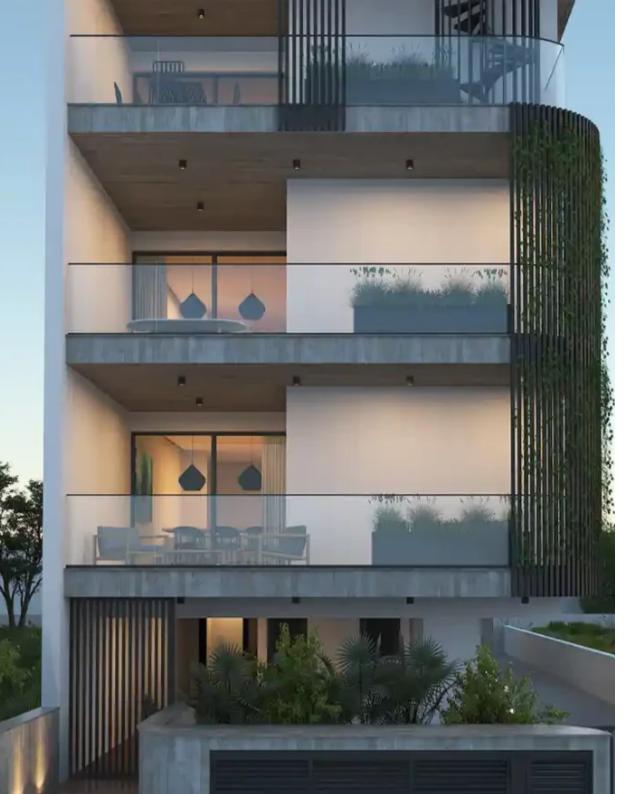

Offered at: €375,000 Estate ID: 70628 Ref: ba5339160

""""""This project is located in a central Limassol area, close to all facilities The small size of the building gives to the resident a unique feeling of exclusively and security. All the materials, tiles and sanitary ware are of the highest quality. It is ideal to satisfy even the most demanding clients who are seeking a special residence and therefore a better quality of life. It is located in a central Limassol area, close to all facilities It has 10-minutes walking distance to the center of Limassol It is only 5-minutes' drive to the center of Limassol Photovoltaics in common area Energy efficiency with the highest-class A for the building Title deed for each apartment will be pro...