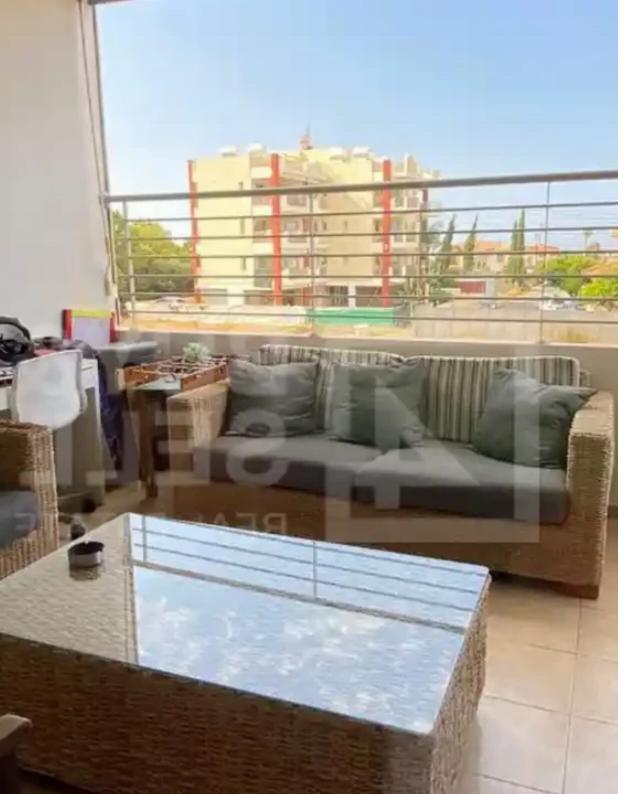

Offered at: 245,000

Type: Apartment

with WC/shower ?Main bathroom ?2 verandas ?Internal area 74 sqm + Covered veranda 17sqm ?It benefits from a/c, double glazed windows, electric appliances and fully furnished. ?Covered parking space and a storage with an additional area of 6sqm ?Year of build 2009 ?Quiet area close to all amenities and services ?Ready to move in or Ready to use it as an investment""""""...