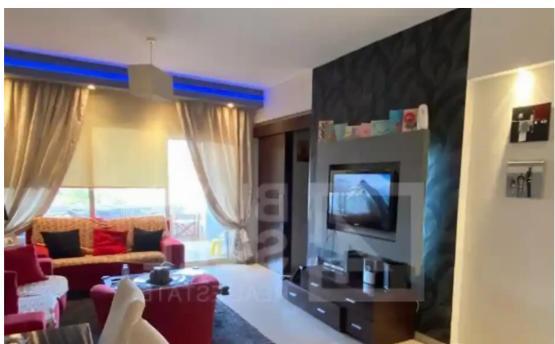

Offered at: 245,000

Type: Apartment

with WC/shower ?Main bathroom ?2 verandas ?Internal area 74 sqm + Covered veranda 17sqm ?It benefits from a/c, double glazed windows, electric appliances and fully furnished. ?Covered parking space and a storage with an additional area of 6sqm ?Year of build 2009 ?Quiet area close to all amenities and services ?Ready to move in or Ready to use it as an investment""""""...