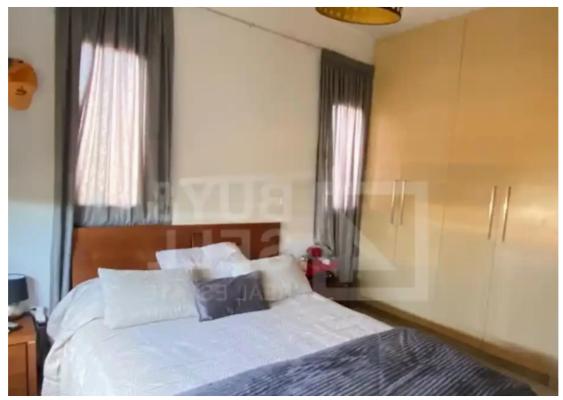

Offered at: 245,000

Type: Apartment

with WC/shower ?Main bathroom ?2 verandas ?Internal area 74 sqm + Covered veranda 17sqm ?It benefits from a/c, double glazed windows, electric appliances and fully furnished. ?Covered parking space and a storage with an additional area of 6sqm ?Year of build 2009 ?Quiet area close to all amenities and services ?Ready to move in or Ready to use it as an investment""""""...