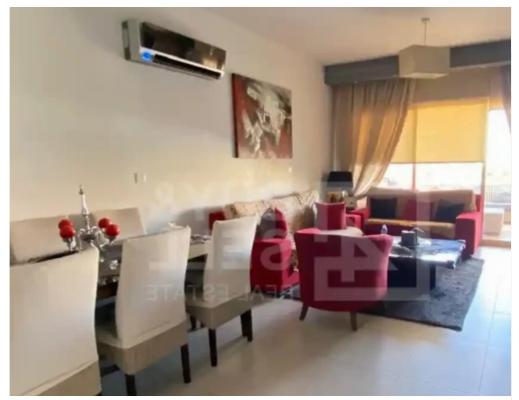

Offered at: 245,000

Type: Apartment

with WC/shower ?Main bathroom ?2 verandas ?Internal area 74 sqm + Covered veranda 17sqm ?It benefits from a/c, double glazed windows, electric appliances and fully furnished. ?Covered parking space and a storage with an additional area of 6sqm ?Year of build 2009 ?Quiet area close to all amenities and services ?Ready to move in or Ready to use it as an investment""""""...