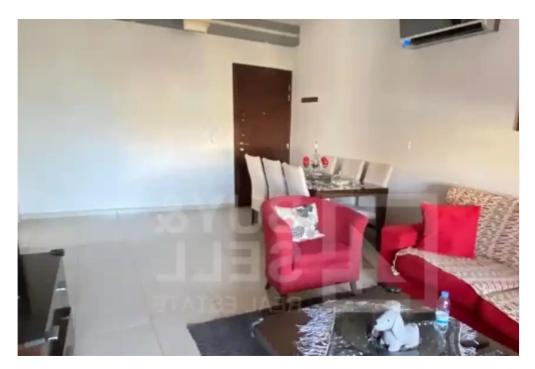

Offered at: 245,000

Type: Apartment

with WC/shower ?Main bathroom ?2 verandas ?Internal area 74 sqm + Covered veranda 17sqm ?It benefits from a/c, double glazed windows, electric appliances and fully furnished. ?Covered parking space and a storage with an additional area of 6sqm ?Year of build 2009 ?Quiet area close to all amenities and services ?Ready to move in or Ready to use it as an investment""""""...