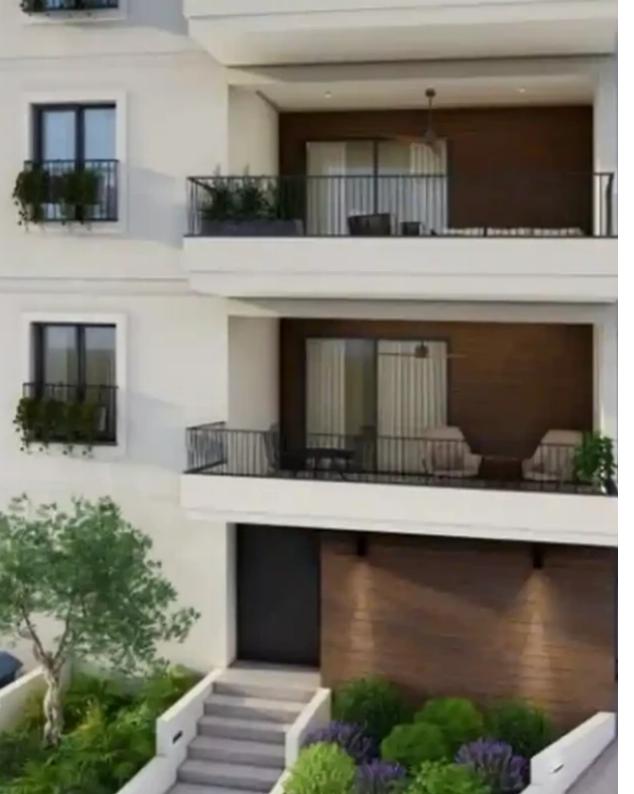

Offered at: 325,000

Type: Apartment

Dining Room Exiting to a Big Covered Balcony. Large Open Plan Modern Kitchen 2 Big Bedrooms With Fitted Wardrobes. 1 Guest Toilet 1 Family Bathroom with Shower 1 Covered Parking 1 Storage Room Property Specifications: ?? European laminate parquet in the kitchen/living area and bedrooms ?? High quality European ceramic floor tiles in bathroom and balconies ?? High quality European sanitary ware ?? Thermal double glazing aluminum window frames ?? All carpentry will be made with high quality melamine and soft closing systems ...