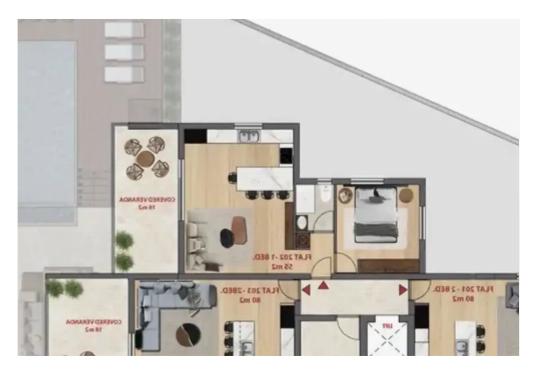

**Offered at:** € 325,000

**Estate ID:** 70660

**Ref:** ba5443629

NET internal area: 80

Bathrooms: 2

Bedrooms: 2

Parking spaces: Covered cars

Available from: 2024-10-25

Offered at: 325,000

Type: Apartment

Dining Room Exiting to a Big Covered Balcony. Large Open Plan Modern Kitchen 2 Big Bedrooms With Fitted Wardrobes. 1 Guest Toilet 1 Family Bathroom with Shower 1 Covered Parking 1 Storage Room Property Specifications: ?? European laminate parquet in the kitchen/living area and bedrooms ?? High quality European ceramic floor tiles in bathroom and balconies ?? High quality European sanitary ware ?? Thermal double glazing aluminum window frames ?? All carpentry will be made with high quality melamine and soft closing systems ...