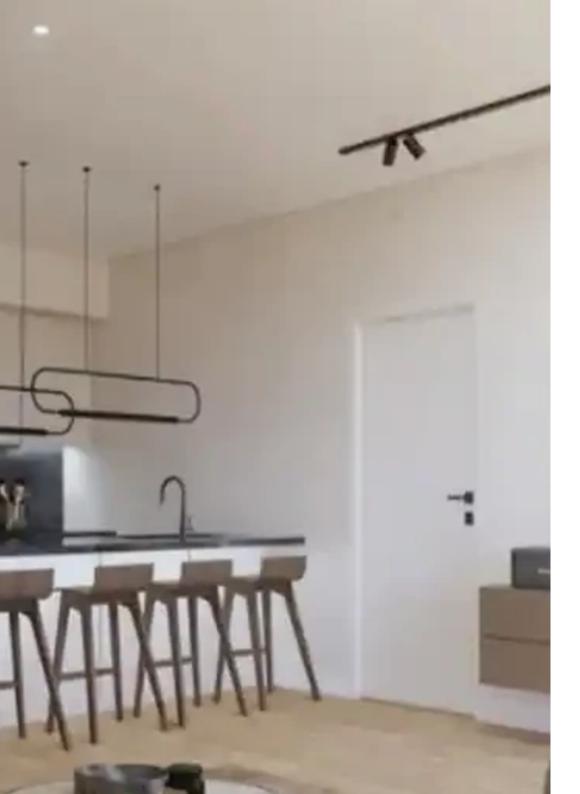

Offered at: 325,000

Type: Apartment

Dining Room Exiting to a Big Covered Balcony. Large Open Plan Modern Kitchen 2 Big Bedrooms With Fitted Wardrobes. 1 Guest Toilet 1 Family Bathroom with Shower 1 Covered Parking 1 Storage Room Property Specifications: ?? European laminate parquet in the kitchen/living area and bedrooms ?? High quality European ceramic floor tiles in bathroom and balconies ?? High quality European sanitary ware ?? Thermal double glazing aluminum window frames ?? All carpentry will be made with high quality melamine and soft closing systems ...