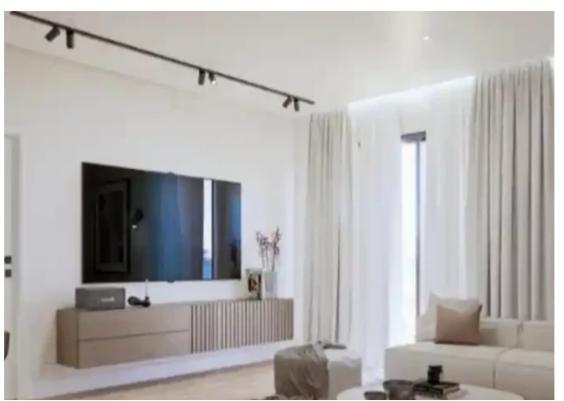

Offered at: 325,000

Type: Apartment

Dining Room Exiting to a Big Covered Balcony. Large Open Plan Modern Kitchen 2 Big Bedrooms With Fitted Wardrobes. 1 Guest Toilet 1 Family Bathroom with Shower 1 Covered Parking 1 Storage Room Property Specifications: ?? European laminate parquet in the kitchen/living area and bedrooms ?? High quality European ceramic floor tiles in bathroom and balconies ?? High quality European sanitary ware ?? Thermal double glazing aluminum window frames ?? All carpentry will be made with high quality melamine and soft closing systems ...