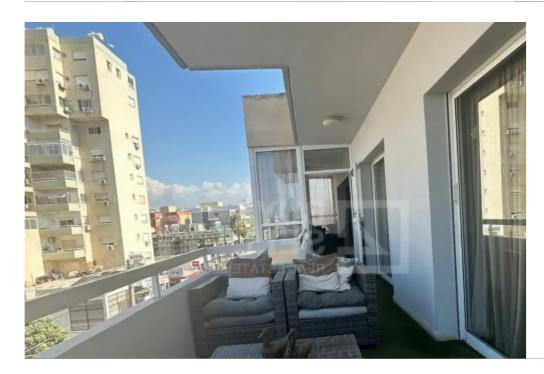

Type: Apartment

internal area spanning over 180 square meters, providing ample living space for your comfort, and an impressive 140 square meters of garden veranda and BBQ area, offering a delightful outdoor extension to your living space. Experience the perfect balance of indoor and outdoor living in this spacious apartment. Consisting of 3 bedrooms, the master bedroom is equipped with en-suite bathroom, plus another main bathroom. 2 living areas, fully equipped kitchen with 2 ovens and another oven externally. The apartment is sold fully furnished and...