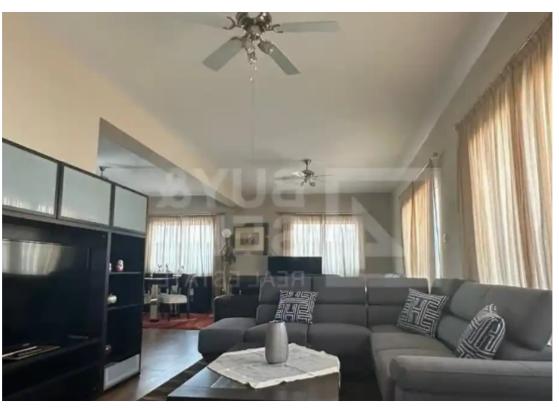

Type: Apartment

internal area spanning over 180 square meters, providing ample living space for your comfort, and an impressive 140 square meters of garden veranda and BBQ area, offering a delightful outdoor extension to your living space. Experience the perfect balance of indoor and outdoor living in this spacious apartment. Consisting of 3 bedrooms, the master bedroom is equipped with en-suite bathroom, plus another main bathroom. 2 living areas, fully equipped kitchen with 2 ovens and another oven externally. The apartment is sold fully furnished and...