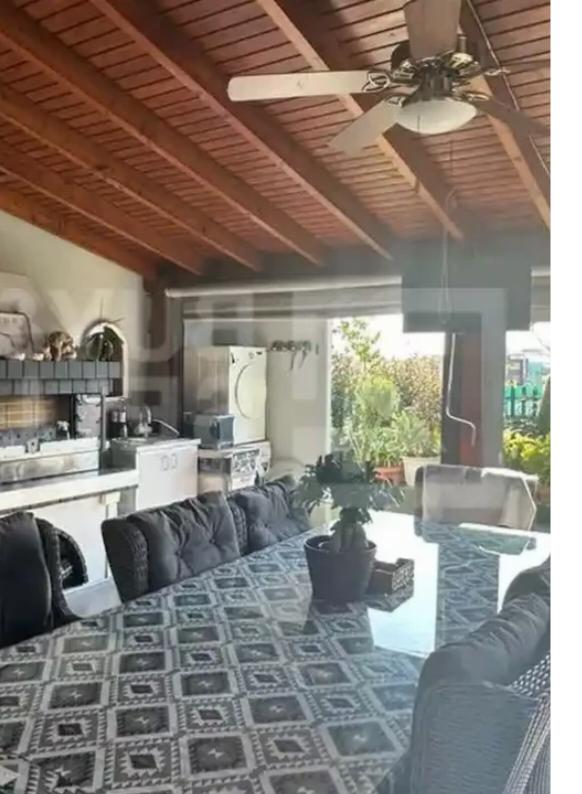

Type: Apartment

internal area spanning over 180 square meters, providing ample living space for your comfort, and an impressive 140 square meters of garden veranda and BBQ area, offering a delightful outdoor extension to your living space. Experience the perfect balance of indoor and outdoor living in this spacious apartment. Consisting of 3 bedrooms, the master bedroom is equipped with en-suite bathroom, plus another main bathroom. 2 living areas, fully equipped kitchen with 2 ovens and another oven externally. The apartment is sold fully furnished and...