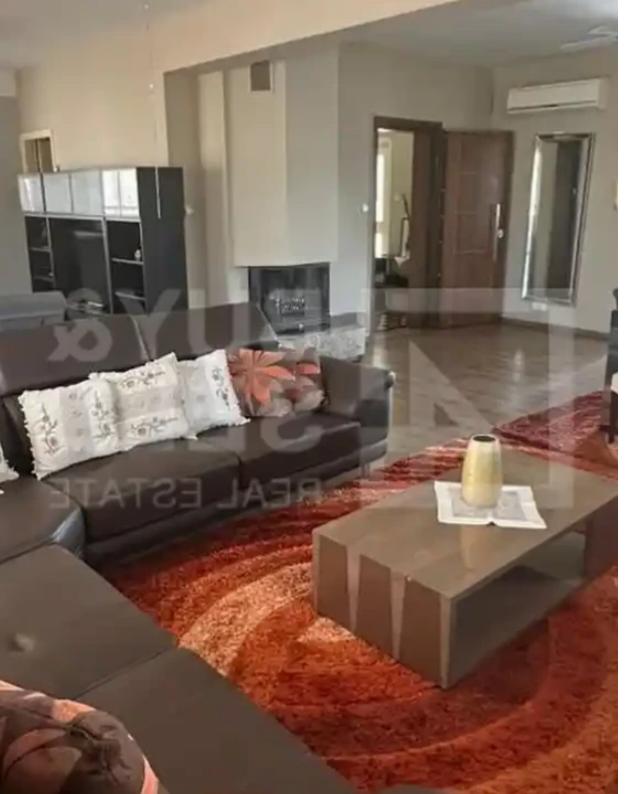

Type: Apartment

internal area spanning over 180 square meters, providing ample living space for your comfort, and an impressive 140 square meters of garden veranda and BBQ area, offering a delightful outdoor extension to your living space. Experience the perfect balance of indoor and outdoor living in this spacious apartment. Consisting of 3 bedrooms, the master bedroom is equipped with en-suite bathroom, plus another main bathroom. 2 living areas, fully equipped kitchen with 2 ovens and another oven externally. The apartment is sold fully furnished and...