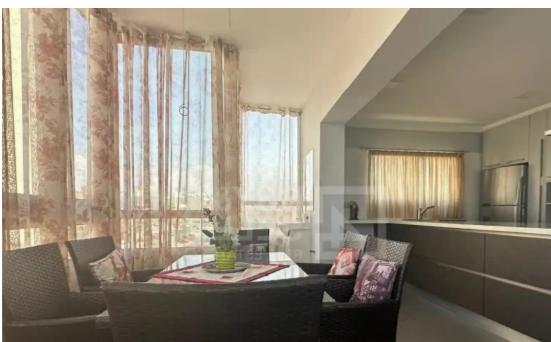

Type: Apartment

internal area spanning over 180 square meters, providing ample living space for your comfort, and an impressive 140 square meters of garden veranda and BBQ area, offering a delightful outdoor extension to your living space. Experience the perfect balance of indoor and outdoor living in this spacious apartment. Consisting of 3 bedrooms, the master bedroom is equipped with en-suite bathroom, plus another main bathroom. 2 living areas, fully equipped kitchen with 2 ovens and another oven externally. The apartment is sold fully furnished and...