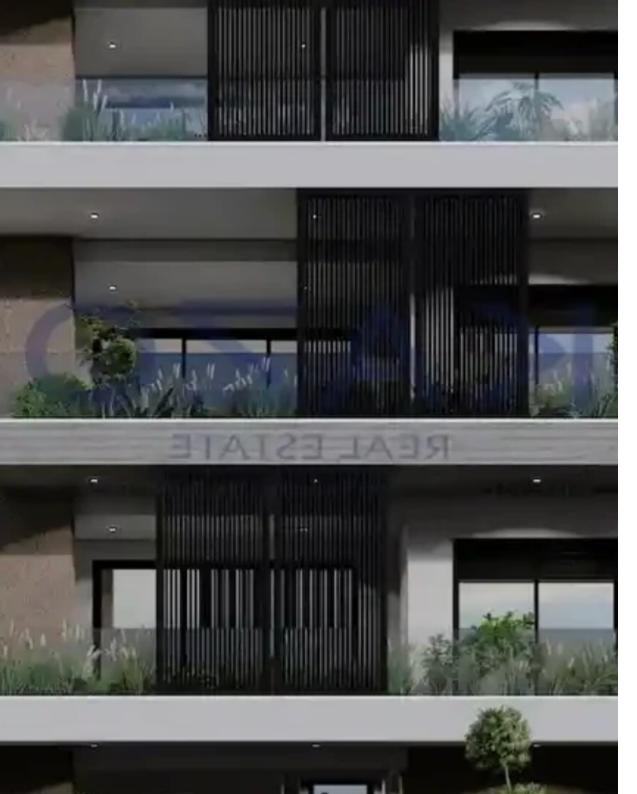

Offered at: €270,000 Estate ID: 70684 Ref: ba5437559

"""Introducing a unique two bedroom flat for sale in Ypsonas area. The property covers 77 sqm internal area with 27 sqm covered veranda. It consists of a large living room, an open plan kitchen, two bedrooms, an en-suite shower and thhe main shower room. The flat is situated on the second floor of a three story building and comes with one covered parking space and a storage unit."""...