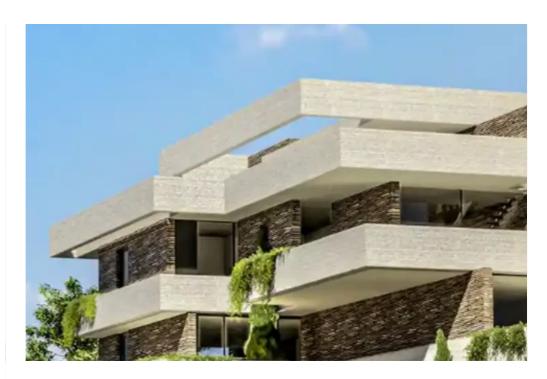

Type: **Apartment** 

"""""For sale is a designer 3-bedroom penthouse located above the highway in the area of Mesa Geitonia, Limassol. The project consists of 8 residences, each with a view of the sea and the city. Underfloor heating and air conditioning. A Jacuzzi is provided on each veranda. Project Features:Unique designLandscaped gardensMagnesium PoolGymSaunaLobbyConference roomWine cellarCharging for cars"""""...