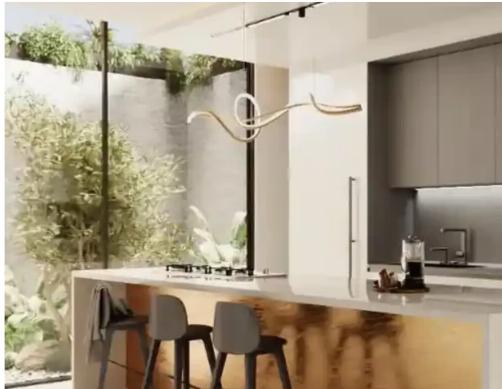

Type: **Apartment** 

"""""For sale is a designer 3-bedroom penthouse located above the highway in the area of Mesa Geitonia, Limassol. The project consists of 8 residences, each with a view of the sea and the city. Underfloor heating and air conditioning. A Jacuzzi is provided on each veranda. Project Features:Unique designLandscaped gardensMagnesium PoolGymSaunaLobbyConference roomWine cellarCharging for cars"""""...