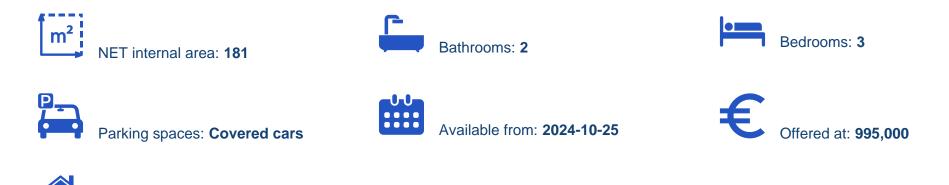

Offered at: € 995,000 Estate ID: 70691 Ref: ba5349736

vpe: Apartment

"""""Discover the unparalleled experience of living in this luxury apartment in the prestigious area of Limassol Potamos Germasogeia. Immerse yourself in the classic colonial charm of Cypriot/European architecture, where the facade is decorated with richly decorated columns, window and door frames and natural stone elements. The enclosed balconies are decorated with wrought iron railings, and the classic bay windows and the main entrance emphasize the overall aesthetics. The carefully designed apartment is a harmonious combination of luxury and practicality. It has a convenient layout and excellent finishes, as well as additional convenience - a private parking space, a storage room and a ve...