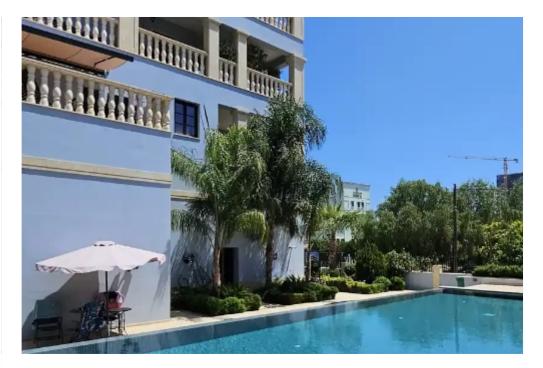

Offered at: € 995,000 Estate ID: 70691 Ref: ba5349736

vpe: Apartment

"""""Discover the unparalleled experience of living in this luxury apartment in the prestigious area of Limassol Potamos Germasogeia. Immerse yourself in the classic colonial charm of Cypriot/European architecture, where the facade is decorated with richly decorated columns, window and door frames and natural stone elements. The enclosed balconies are decorated with wrought iron railings, and the classic bay windows and the main entrance emphasize the overall aesthetics. The carefully designed apartment is a harmonious combination of luxury and practicality. It has a convenient layout and excellent finishes, as well as additional convenience - a private parking space, a storage room and a ve...