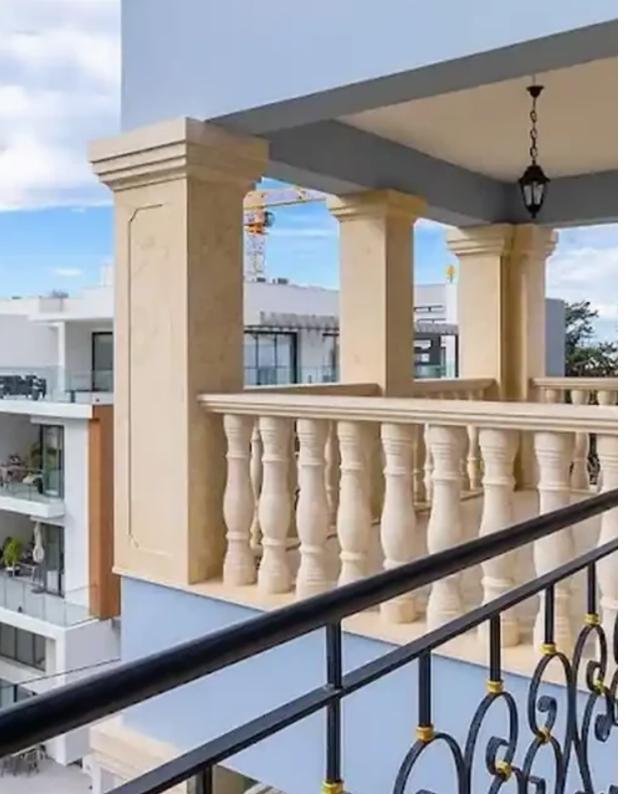

Offered at: € 995,000 Estate ID: 70691 Ref: ba5349736

vpe: Apartment

"""""Discover the unparalleled experience of living in this luxury apartment in the prestigious area of Limassol Potamos Germasogeia. Immerse yourself in the classic colonial charm of Cypriot/European architecture, where the facade is decorated with richly decorated columns, window and door frames and natural stone elements. The enclosed balconies are decorated with wrought iron railings, and the classic bay windows and the main entrance emphasize the overall aesthetics. The carefully designed apartment is a harmonious combination of luxury and practicality. It has a convenient layout and excellent finishes, as well as additional convenience - a private parking space, a storage room and a ve...