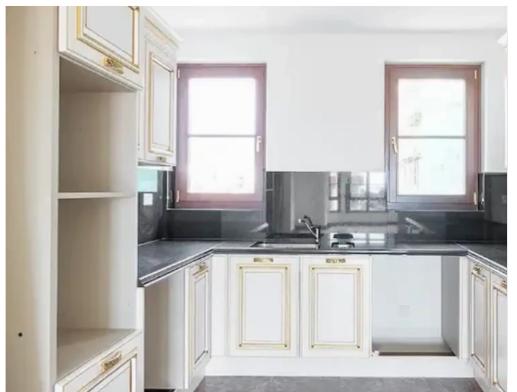

Offered at: € 995,000 Estate ID: 70691 Ref: ba5349736

vpe: Apartment

"""""Discover the unparalleled experience of living in this luxury apartment in the prestigious area of Limassol Potamos Germasogeia. Immerse yourself in the classic colonial charm of Cypriot/European architecture, where the facade is decorated with richly decorated columns, window and door frames and natural stone elements. The enclosed balconies are decorated with wrought iron railings, and the classic bay windows and the main entrance emphasize the overall aesthetics. The carefully designed apartment is a harmonious combination of luxury and practicality. It has a convenient layout and excellent finishes, as well as additional convenience - a private parking space, a storage room and a ve...