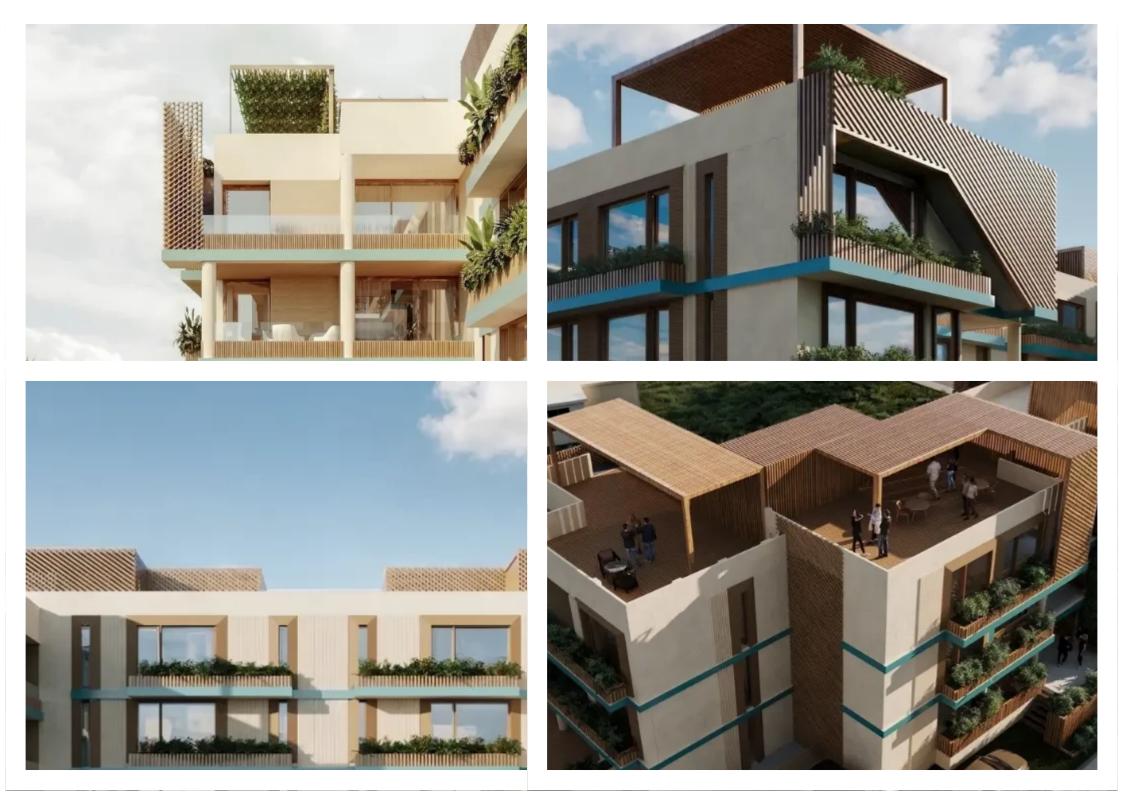

## 2-bedroom apartment f?r s?le

Paphos, Lidl-Tombs-Of-The-Kings-Moutallos-8015, Cyprus This ad is presented by listings admin, under supervision from, Licensed Real Estate Agent Reg no: 1234, Lic no: 603/E

Offered at: €363,000 Estate ID: 70705 Ref: ba5482826