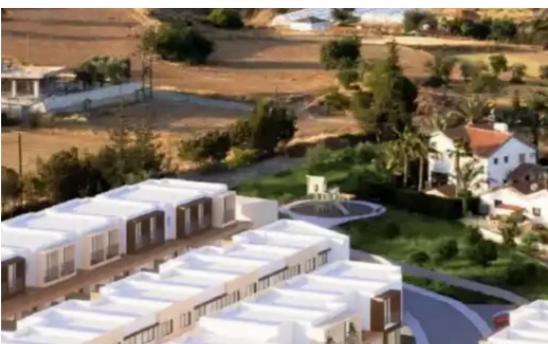

Type: Apartment

""""FOR SALE LUXURY TOWNHOUSES LOCATED IN PARAKLESSIA AREA WITH WONDERFUL VIEW TECHNICAL SPECIFICATIONS MAIN STRUCTURE: • Reinforced concrete frame, designed to local earthquake codes and regulations. • External walls - blocks of 25 cm thickness for high insulation with additional 8 cm of thermal insulation. • External thermal insulation with spatula and Grafiato. • Combination of cultured stone in some units. • Concrete roof thermally insulated and waterproof elastomeric membrane. INTERNAL: • Internal walls constructed of hollow blocks and three layers of plaster. • Internal walls with spatula and three coats of emulsion paint. CEILINGS: • Concrete treated with two coats ...