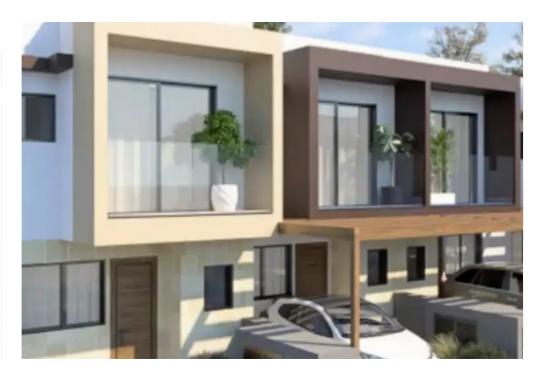

Type: Apartment

""""FOR SALE LUXURY TOWNHOUSES LOCATED IN PARAKLESSIA AREA WITH WONDERFUL VIEW TECHNICAL SPECIFICATIONS MAIN STRUCTURE: • Reinforced concrete frame, designed to local earthquake codes and regulations. • External walls - blocks of 25 cm thickness for high insulation with additional 8 cm of thermal insulation. • External thermal insulation with spatula and Grafiato. • Combination of cultured stone in some units. • Concrete roof thermally insulated and waterproof elastomeric membrane. INTERNAL: • Internal walls constructed of hollow blocks and three layers of plaster. • Internal walls with spatula and three coats of emulsion paint. CEILINGS: • Concrete treated with two coats ...