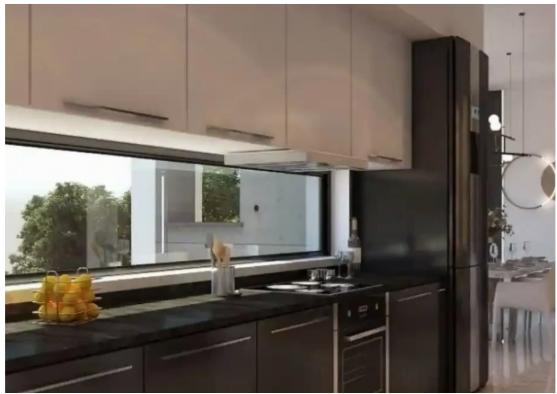

Type: Apartment

""""FOR SALE LUXURY TOWNHOUSES LOCATED IN PARAKLESSIA AREA WITH WONDERFUL VIEW TECHNICAL SPECIFICATIONS MAIN STRUCTURE: • Reinforced concrete frame, designed to local earthquake codes and regulations. • External walls - blocks of 25 cm thickness for high insulation with additional 8 cm of thermal insulation. • External thermal insulation with spatula and Grafiato. • Combination of cultured stone in some units. • Concrete roof thermally insulated and waterproof elastomeric membrane. INTERNAL: • Internal walls constructed of hollow blocks and three layers of plaster. • Internal walls with spatula and three coats of emulsion paint. CEILINGS: • Concrete treated with two coats ...