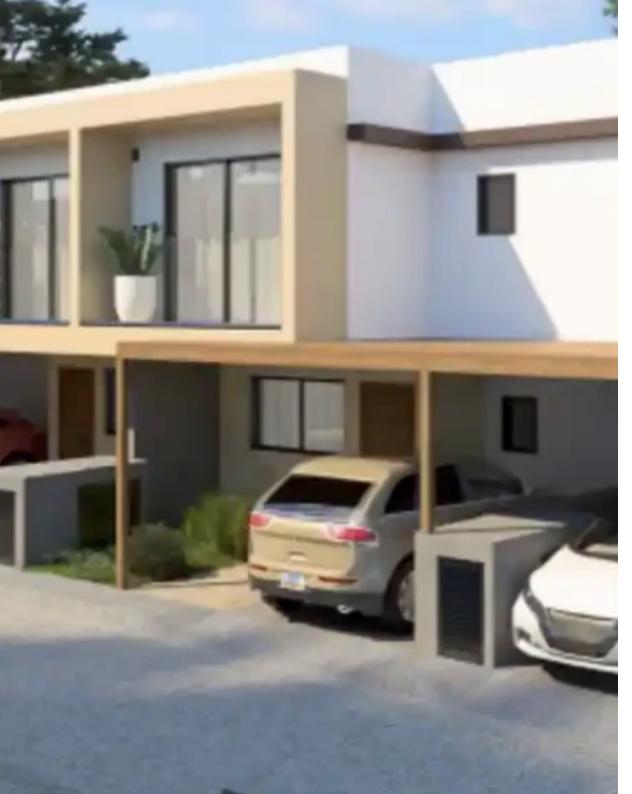

Type: Apartment

""""FOR SALE LUXURY TOWNHOUSES LOCATED IN PARAKLESSIA AREA WITH WONDERFUL VIEW TECHNICAL SPECIFICATIONS MAIN STRUCTURE: • Reinforced concrete frame, designed to local earthquake codes and regulations. • External walls - blocks of 25 cm thickness for high insulation with additional 8 cm of thermal insulation. • External thermal insulation with spatula and Grafiato. • Combination of cultured stone in some units. • Concrete roof thermally insulated and waterproof elastomeric membrane. INTERNAL: • Internal walls constructed of hollow blocks and three layers of plaster. • Internal walls with spatula and three coats of emulsion paint. CEILINGS: • Concrete treated with two coats ...