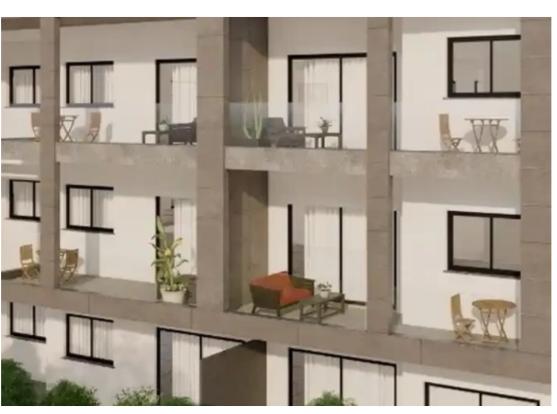

Offered at: 238,000

Type: **Apartmen**t

investing, near the shopping center, which has a Starbucks coffee shop, Alpha Mega supermarket, IKEA and Jumbo stores. In addition, it is just a 5-minute drive from the newly planned residential buildings of the Cyprus University of Technology (TEPAK-VEREGGARIA) and a 10-minute drive from My Mall and Casino. This beautifully designed project consists of 17 luxury two-bedroom apartments. Each apartment has a parking lot and a storage room.""""""...