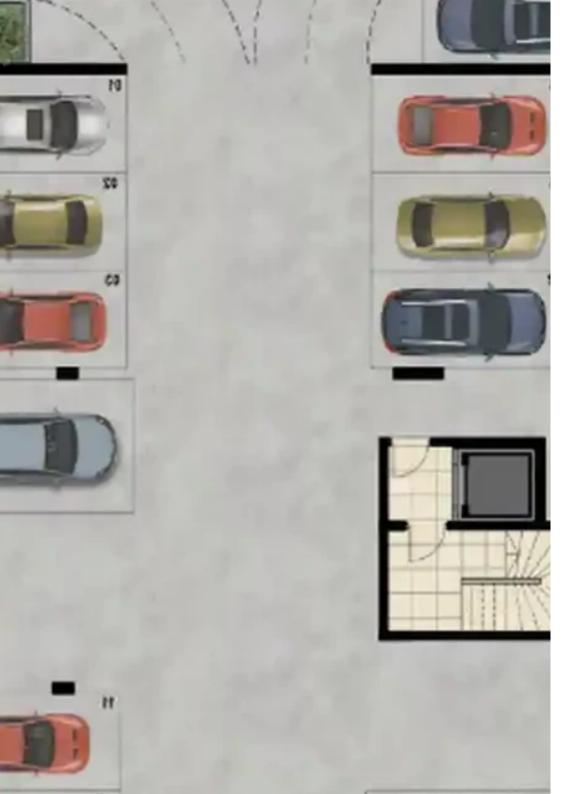

**Offered at:** €238,000

**Estate ID:** 70732

**Ref:** ba5225653

NET internal area: 95

Bathrooms: 2

Bedrooms: 2

Parking spaces: Covered cars

Available from: 2024-10-25