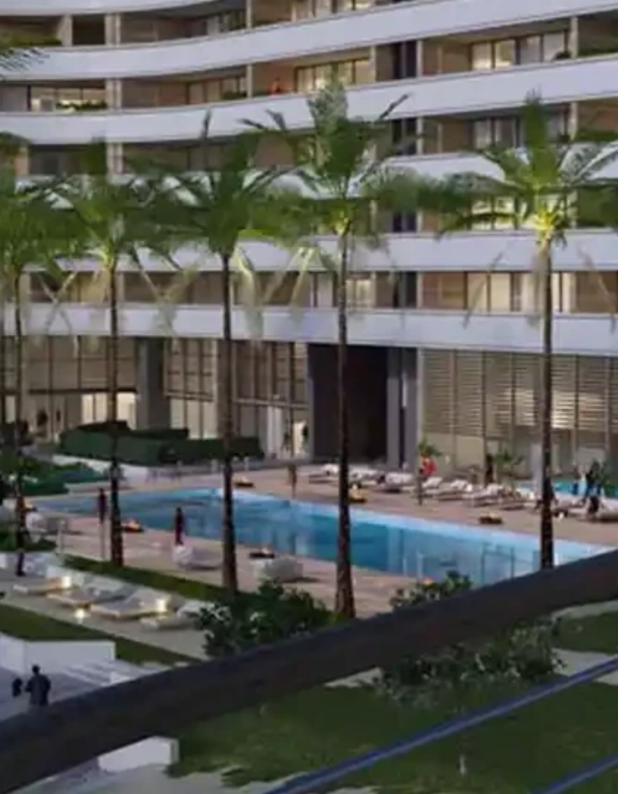

Offered at: **2,350,000** 

Type: Apartment

"""""Penthouse for sale in a luxury residential complex in the center of Limassol, in a prestigious and quiet area of the tourist area, about 500 meters from the sea. The height of the structures reaches 8 floors. The structures of the buildings are designed in such a way that they encircle the landscaped garden located in the center of the project itself. There are also beautiful and spacious park areas for walking around the complex. The design idea is based on the principle of interaction of two elements – natural nature and the world created by man. The building has a stepped shape, in its visual concept resembles the silhouette of a grandiose yacht, where the terraces of each floor...