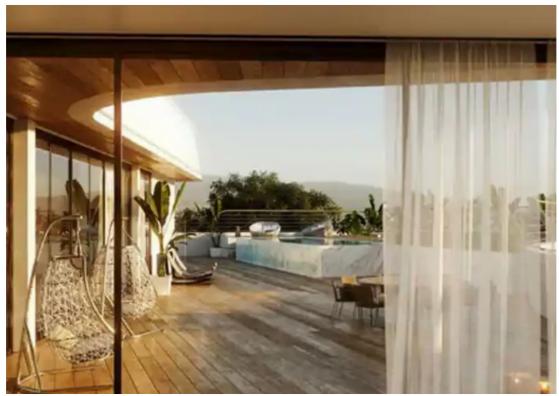

Offered at: **2,350,000** 

Type: Apartment

"""""Penthouse for sale in a luxury residential complex in the center of Limassol, in a prestigious and quiet area of the tourist area, about 500 meters from the sea. The height of the structures reaches 8 floors. The structures of the buildings are designed in such a way that they encircle the landscaped garden located in the center of the project itself. There are also beautiful and spacious park areas for walking around the complex. The design idea is based on the principle of interaction of two elements – natural nature and the world created by man. The building has a stepped shape, in its visual concept resembles the silhouette of a grandiose yacht, where the terraces of each floor...