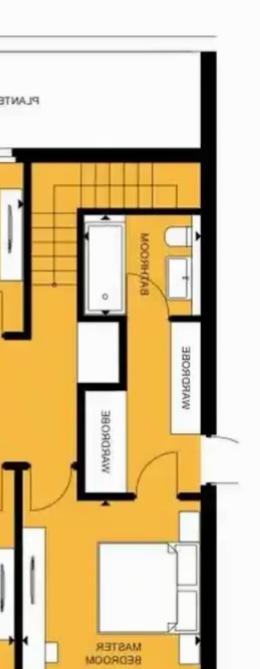

**Offered at:** €2,350,000

**Estate ID:** 70750

**Ref:** ba5441542

NET internal area: 269

Bathrooms: 2

Bedrooms: 3

Parking spaces: Covered cars

Available from: 2024-10-25