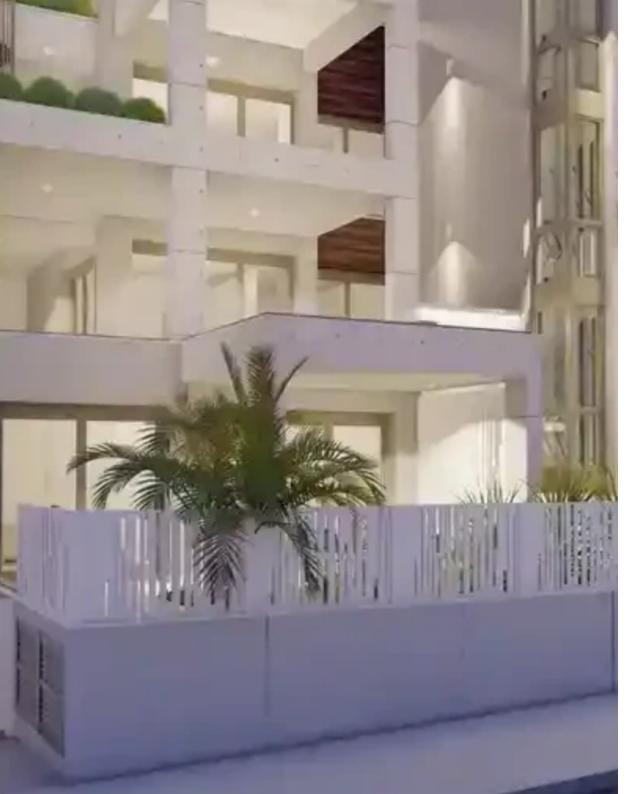

Offered at: € 380,000 Estate ID: 70817 Ref: ba5303436

""""New penthouse for sale in the area of Agios Athanasios, Limassol. The penthouse has a spacious kitchen with its own food storage room. The living room and dining room offer magnificent panoramic views of the Mediterranean Sea. From the veranda you can access the spacious private roof garden. The building also has a fully equipped gym on the underground floor, allowing residences to exercise at any time, without any time restrictions.""""...