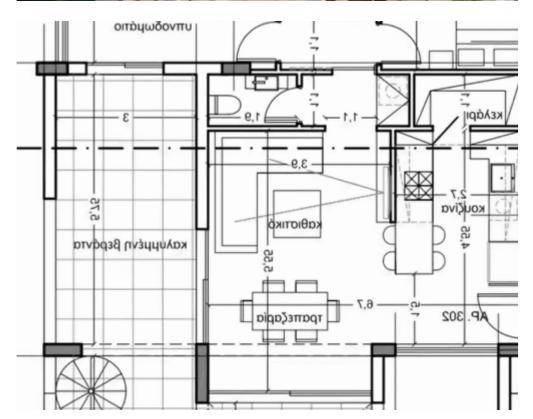

Offered at: € 380,000 Estate ID: 70817 Ref: ba5303436

""""New penthouse for sale in the area of Agios Athanasios, Limassol. The penthouse has a spacious kitchen with its own food storage room. The living room and dining room offer magnificent panoramic views of the Mediterranean Sea. From the veranda you can access the spacious private roof garden. The building also has a fully equipped gym on the underground floor, allowing residences to exercise at any time, without any time restrictions.""""...