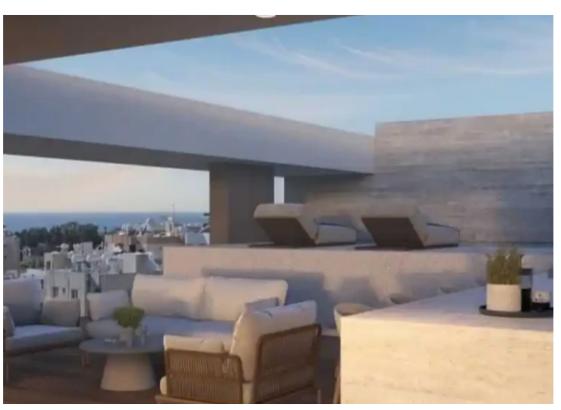

Offered at: 880,000

Type: Apartment

Future residents will find everything for a comfortable life here: shops, boutiques, cafes, supermarkets, banks - just a few minutes walk from the residence. The apartment has double glazing, air conditioning, high ceilings, solar panels for heating water. The price includes parking and a storage room."""""...