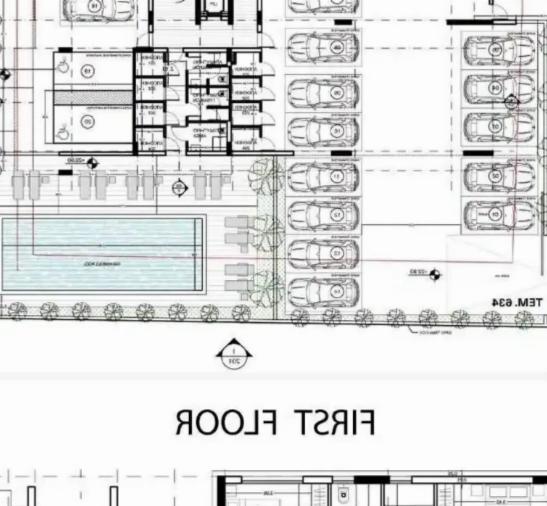

**Offered at:** €880,000

**Estate ID:** 70832

**Ref:** ba5125968

NET internal area: 110

Bathrooms: 2

Bedrooms: 2

Parking spaces: Covered cars

Available from: 2024-10-25