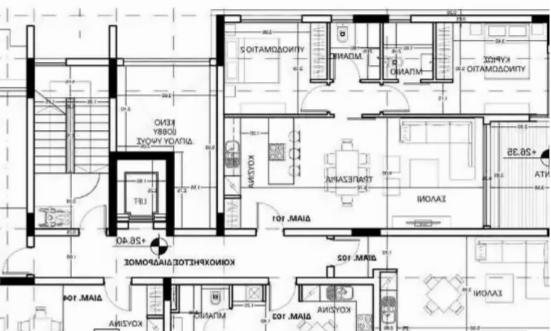

**Offered at:** €880,000

**Estate ID:** 70832

**Ref:** ba5125968

NET internal area: 110

Bathrooms: 2

Bedrooms: 2

Parking spaces: Covered cars

Available from: 2024-10-25

Offered at: 880,000

Type: Apartment

Future residents will find everything for a comfortable life here: shops, boutiques, cafes, supermarkets, banks - just a few minutes walk from the residence. The apartment has double glazing, air conditioning, high ceilings, solar panels for heating water. The price includes parking and a storage room."""""...