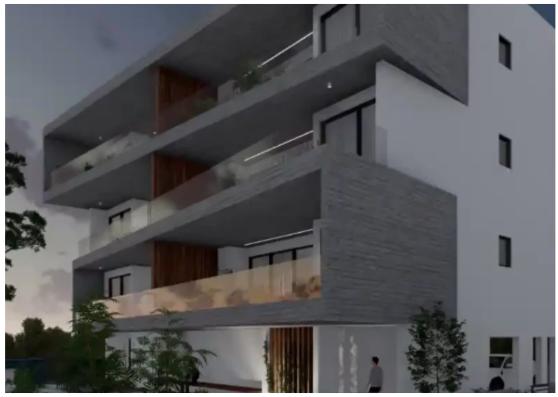

## 2-bedroom apartment f?r s?le

Paphos, Lidl-Tombs-Of-The-Kings-Moutallos-8015, Cyprus This ad is presented by listings admin, under supervision from, Licensed Real Estate Agent Reg no: 1234, Lic no: 603/E

Offered at: € 360,000 Estate ID: 70835 Ref: ba5347216

"""""Apartment for sale with 2 bedrooms within walking distance to the sea in a gated complex, covered Parking, smart house, swimming pool, remotecontrolled gates, Rabel slim-line Aluminum doors and windows, veranda, video intercom, VRV-air conditioning, storage room."""""...