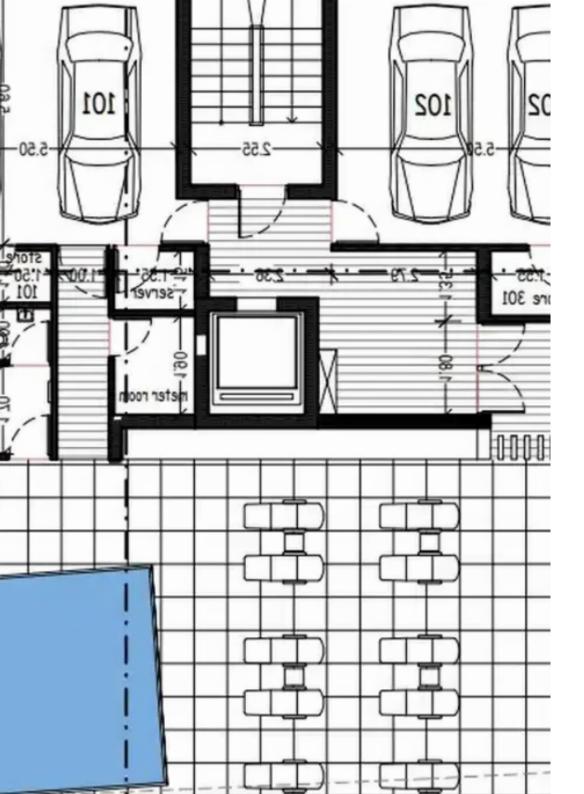

Offered at: € 360,000 Estate ID: 70835 Ref: ba5347216

"""""Apartment for sale with 2 bedrooms within walking distance to the sea in a gated complex, covered Parking, smart house, swimming pool, remotecontrolled gates, Rabel slim-line Aluminum doors and windows, veranda, video intercom, VRV-air conditioning, storage room."""""...