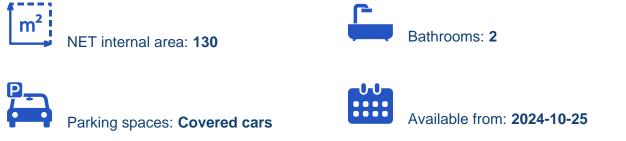

Offered at: €1,065,000 Estate ID: 70836 Ref: ba5041866

Bedrooms: 2

Offered at: 1,065.000

""""For sale 2 bedroom apartment in Germasogeia area in the center of Limassol, in a prestigious and quiet area of the tourist area, about 500 meters from the sea. Internal infrastructure: outdoor swimming pool, gym, sauna, covered parking, large landscaped gardens; spacious balconies with private greenery, spacious balconies, high ceilings (3.15 m), high-quality finishing materials (parquet, high doors 2.4 m, safe entrance doors, thermo-aluminum window frames, high-quality built-in furniture, plumbing), water underfloor heating and VRV air conditioning.""""...