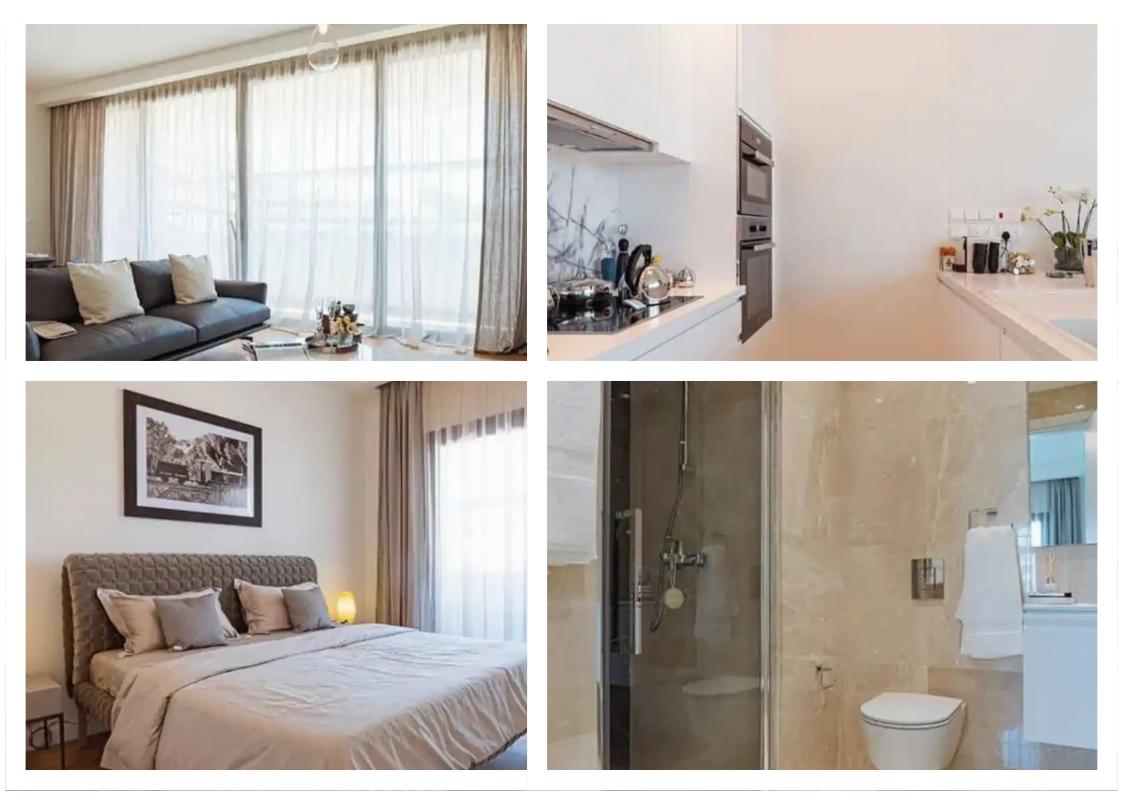

Offered at: €1,065,000 Estate ID: 70836 Ref: ba5041866

Bedrooms: 2

Offered at: 1,065.000

""""For sale 2 bedroom apartment in Germasogeia area in the center of Limassol, in a prestigious and quiet area of the tourist area, about 500 meters from the sea. Internal infrastructure: outdoor swimming pool, gym, sauna, covered parking, large landscaped gardens; spacious balconies with private greenery, spacious balconies, high ceilings (3.15 m), high-quality finishing materials (parquet, high doors 2.4 m, safe entrance doors, thermo-aluminum window frames, high-quality built-in furniture, plumbing), water underfloor heating and VRV air conditioning.""""...