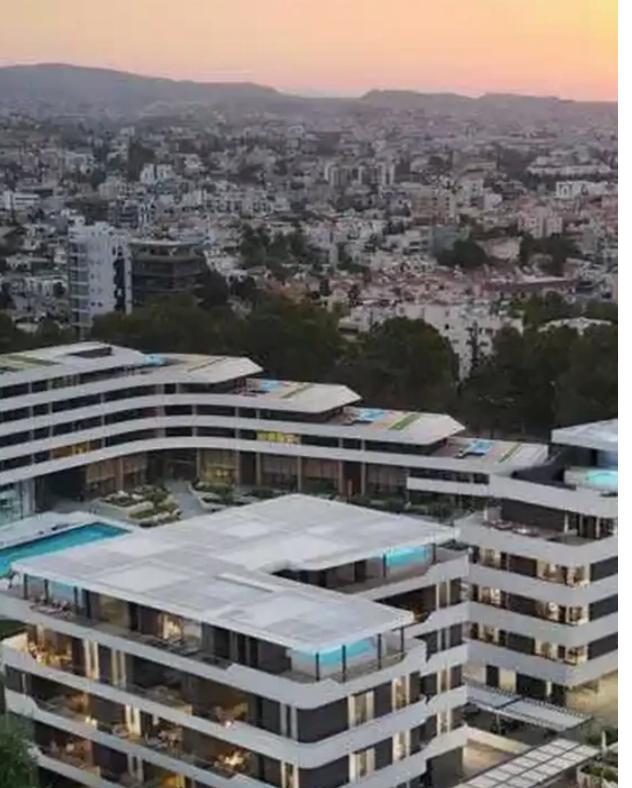

Offered at: €1,065,000 Estate ID: 70836 Ref: ba5041866

Bedrooms: 2

Offered at: 1,065.000

""""For sale 2 bedroom apartment in Germasogeia area in the center of Limassol, in a prestigious and quiet area of the tourist area, about 500 meters from the sea. Internal infrastructure: outdoor swimming pool, gym, sauna, covered parking, large landscaped gardens; spacious balconies with private greenery, spacious balconies, high ceilings (3.15 m), high-quality finishing materials (parquet, high doors 2.4 m, safe entrance doors, thermo-aluminum window frames, high-quality built-in furniture, plumbing), water underfloor heating and VRV air conditioning.""""...