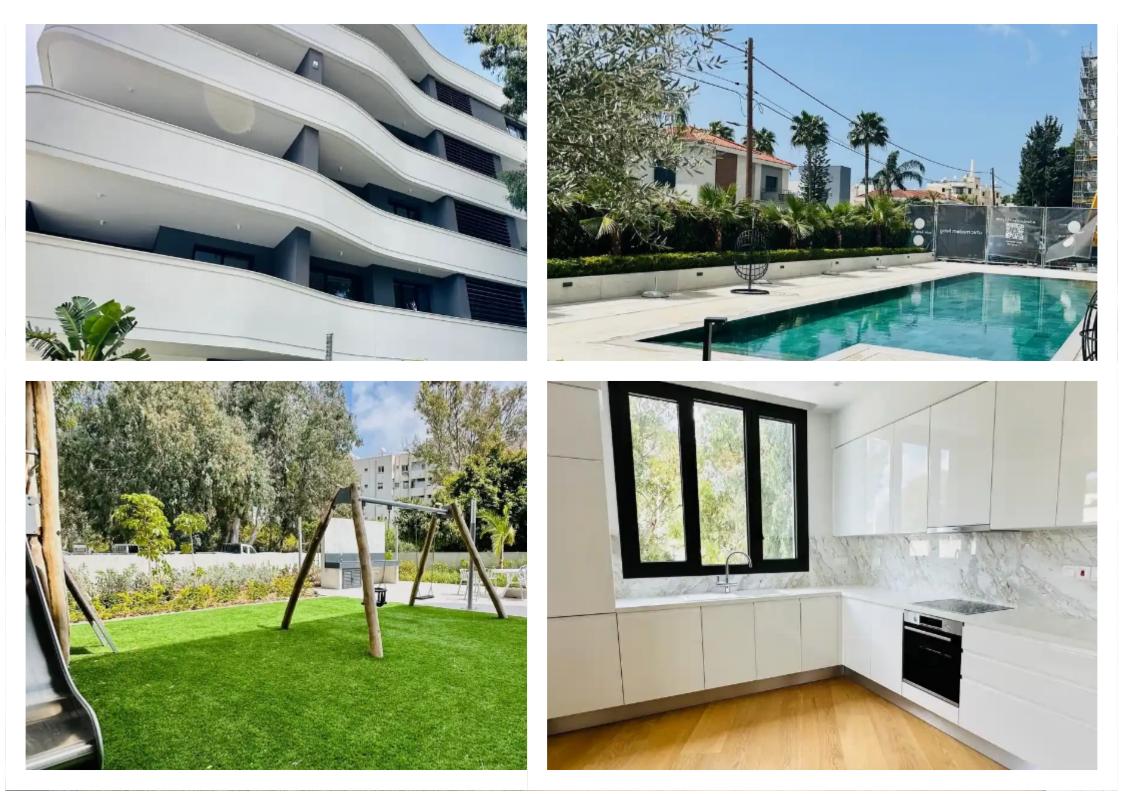

Offered at: €950,000 Estate ID: 70866 Ref: ba5272749

""""""This brand new 2-bedroom apartment in Potamos Germasogeias, Limassol is now available for sale. This recently built residential complex in the heart of Germasogeia area is located in a prestigious and quiet area of the tourist zone, about 500 meters from the sea. Also within easy access to the highway linking all the major cities of the island. The complex enjoys hotel infrastructure – beautiful green areas around the complex, a heated swimming pool inside and outdoor swimming pool, concierge services, security, SPA, sauna, gym, barbecue area, children's playgrounds, and a children's club with a game room. The apartment itself comprises 2 bedrooms – a master bedroom wit...