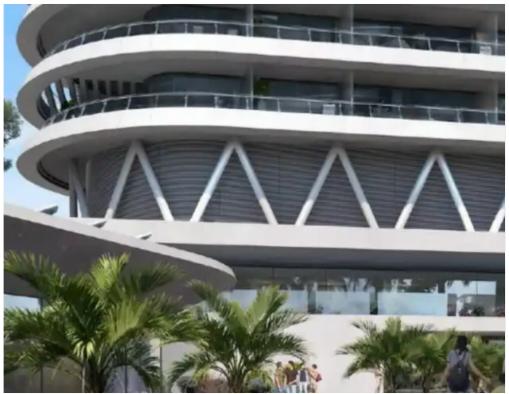

Offered at: 740,500

Type: Apartment

""""This is a one bedroom apartment in Germasogeia, Limassol. It is a luxurious high-rise residential project spanning vertically over 25 storeys. Set to be completed in 2025, using lightness, transparency and luminosity as an architectural language, is intended to be contemporary while still communicating a sense of craftsmanship and luxury. It uses reinforced concrete structure, bricks for internal walls, glass, wood, and introduces luscious, landscaped areas both with its gardens on the ground floor as well as the 16th level Executive floor/Sky Garden/Restaurant, to enhance the tranquil atmosphere created for the residents. The linearity in the geometry of the square, which spans over 16...