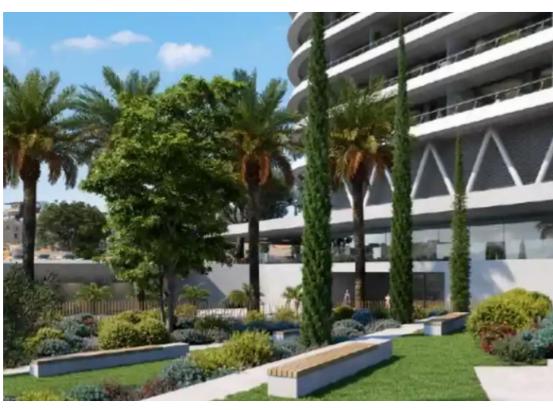

Offered at: 740,500

Type: Apartment

""""This is a one bedroom apartment in Germasogeia, Limassol. It is a luxurious high-rise residential project spanning vertically over 25 storeys. Set to be completed in 2025, using lightness, transparency and luminosity as an architectural language, is intended to be contemporary while still communicating a sense of craftsmanship and luxury. It uses reinforced concrete structure, bricks for internal walls, glass, wood, and introduces luscious, landscaped areas both with its gardens on the ground floor as well as the 16th level Executive floor/Sky Garden/Restaurant, to enhance the tranquil atmosphere created for the residents. The linearity in the geometry of the square, which spans over 16...