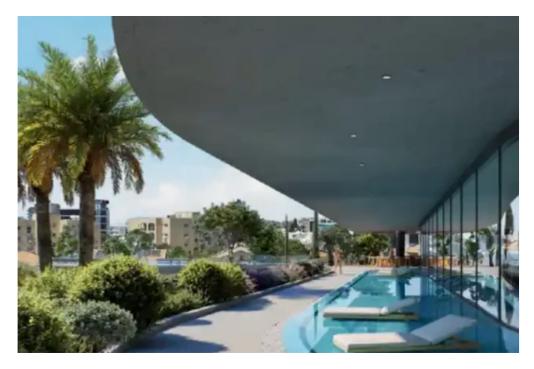

Offered at: 740,500

Type: Apartment

""""This is a one bedroom apartment in Germasogeia, Limassol. It is a luxurious high-rise residential project spanning vertically over 25 storeys. Set to be completed in 2025, using lightness, transparency and luminosity as an architectural language, is intended to be contemporary while still communicating a sense of craftsmanship and luxury. It uses reinforced concrete structure, bricks for internal walls, glass, wood, and introduces luscious, landscaped areas both with its gardens on the ground floor as well as the 16th level Executive floor/Sky Garden/Restaurant, to enhance the tranquil atmosphere created for the residents. The linearity in the geometry of the square, which spans over 16...