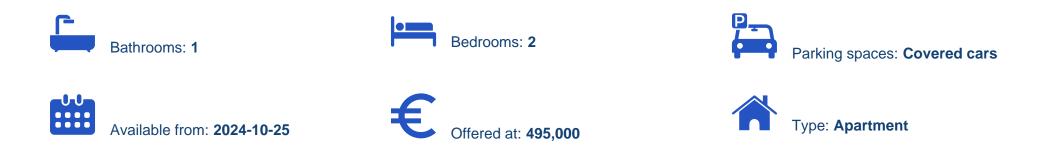

Offered at: €495,000 Estate ID: 70929 Ref: ba5302957

"""""This 2-bedroom apartment, featuring covered verandas totaling 25 sqm and an internal area of 80 sqm, is located in the area of Katholiki in the heart of Limassol. The project will be delivered in March of 2026 and will feature top specifications such as photovoltaic panels for each apartment and the communal areas, integrated garden areas in each flat, hidden ambient lighting throughout the interior as well as the exterior areas of the building, and reinforced concrete in accordance with anti-seismic standards and regulations. Alongside all these nice features, the building will be protected by a CCTV system. Location-wise, the project is within walking distance to all the necessary ...