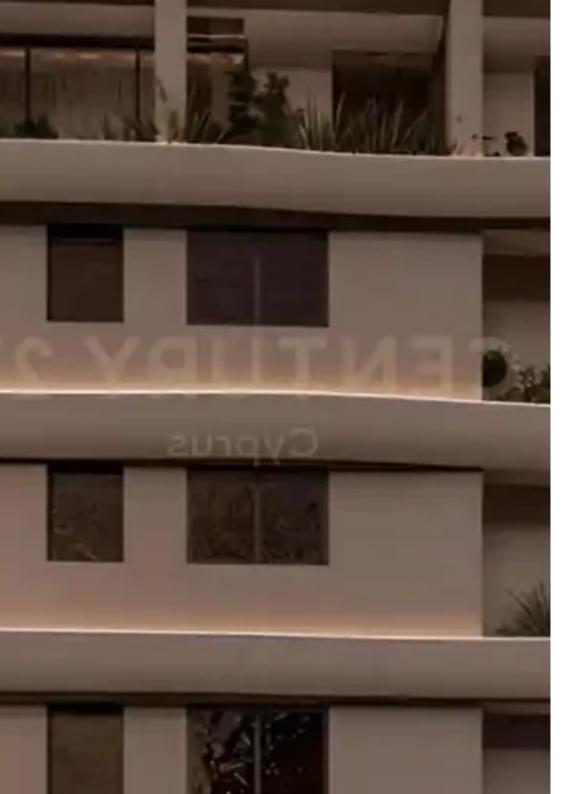

Offered at: €495,000 Estate ID: 70929 Ref: ba5302957

"""""This 2-bedroom apartment, featuring covered verandas totaling 25 sqm and an internal area of 80 sqm, is located in the area of Katholiki in the heart of Limassol. The project will be delivered in March of 2026 and will feature top specifications such as photovoltaic panels for each apartment and the communal areas, integrated garden areas in each flat, hidden ambient lighting throughout the interior as well as the exterior areas of the building, and reinforced concrete in accordance with anti-seismic standards and regulations. Alongside all these nice features, the building will be protected by a CCTV system. Location-wise, the project is within walking distance to all the necessary ...