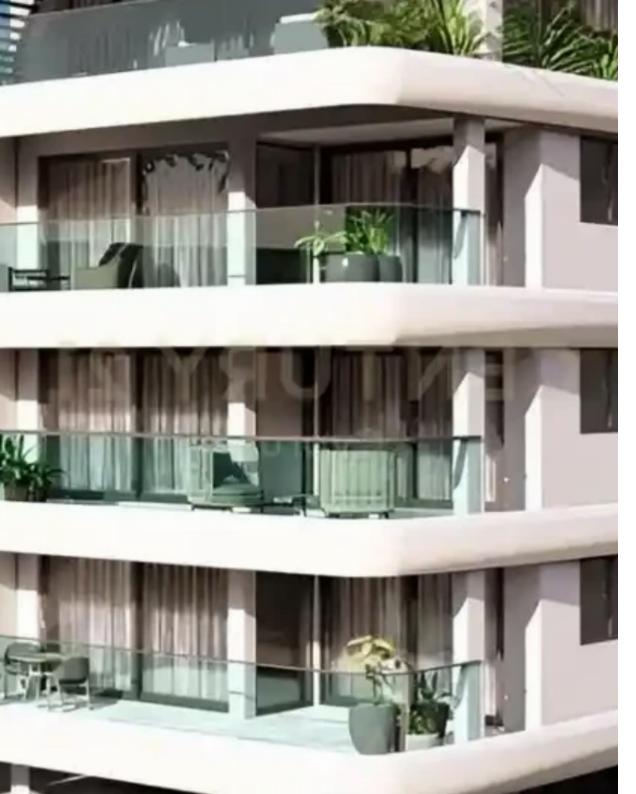

Offered at: €495,000 Estate ID: 70929 Ref: ba5302957

"""""This 2-bedroom apartment, featuring covered verandas totaling 25 sqm and an internal area of 80 sqm, is located in the area of Katholiki in the heart of Limassol. The project will be delivered in March of 2026 and will feature top specifications such as photovoltaic panels for each apartment and the communal areas, integrated garden areas in each flat, hidden ambient lighting throughout the interior as well as the exterior areas of the building, and reinforced concrete in accordance with anti-seismic standards and regulations. Alongside all these nice features, the building will be protected by a CCTV system. Location-wise, the project is within walking distance to all the necessary ...