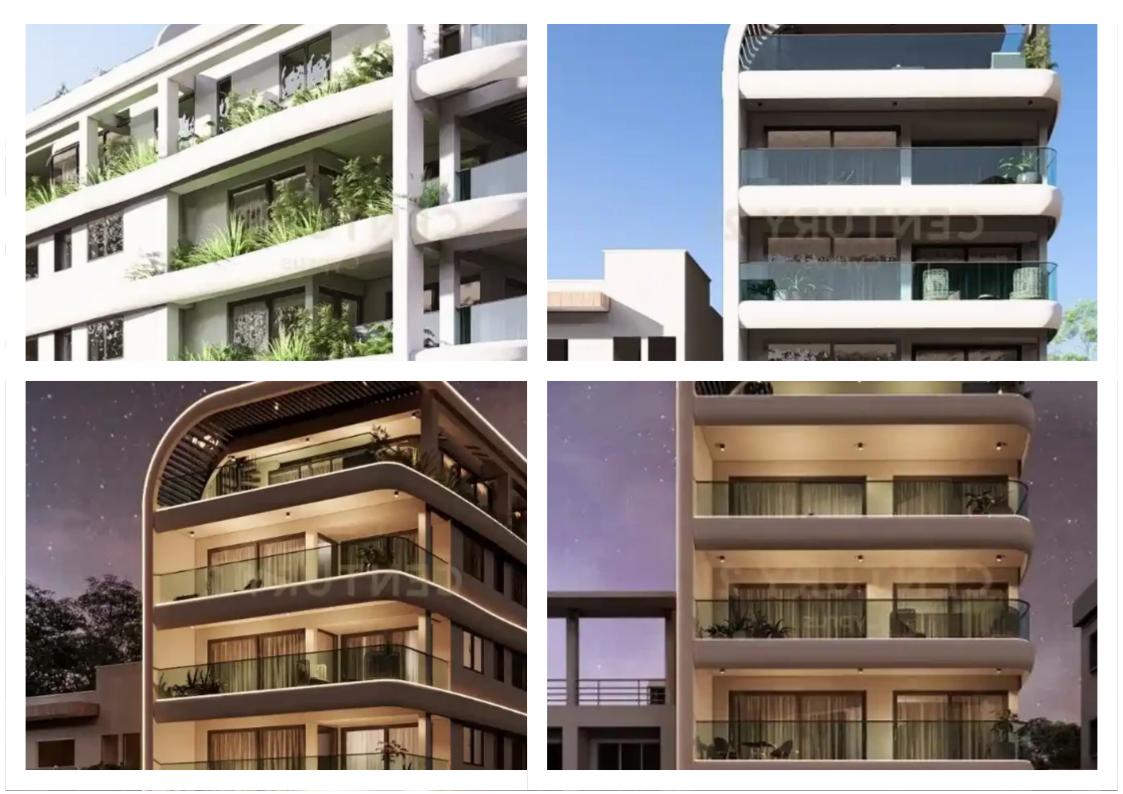

Offered at: €495,000 Estate ID: 70929 Ref: ba5302957

"""""This 2-bedroom apartment, featuring covered verandas totaling 25 sqm and an internal area of 80 sqm, is located in the area of Katholiki in the heart of Limassol. The project will be delivered in March of 2026 and will feature top specifications such as photovoltaic panels for each apartment and the communal areas, integrated garden areas in each flat, hidden ambient lighting throughout the interior as well as the exterior areas of the building, and reinforced concrete in accordance with anti-seismic standards and regulations. Alongside all these nice features, the building will be protected by a CCTV system. Location-wise, the project is within walking distance to all the necessary ...