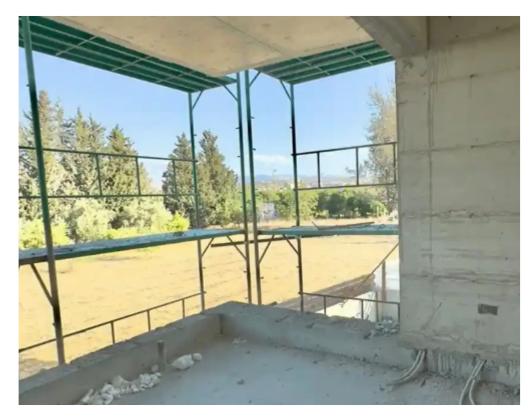

"""Modern 2-bedroom penthouse with private roof garden for sale. Covered area: 110 m2 Private roof garden: 85 m2 Floor: 3 Bathrooms: 2 Covered parking Storage room This stunning complex is situated in the sought after, upcoming area of Polemidia, close to the New Marina and Europe's largest Casino resort giving the investor easy access to the highway and City Centre. This modern looking project consists of 3 floors with only 6 spacious readily available apartments. All apartments boast luxurious finishing touches throughout and ensure that each unit gets enough natural light, while also offering residents uninterrupted views of their surroundings. All of this apartments will have...