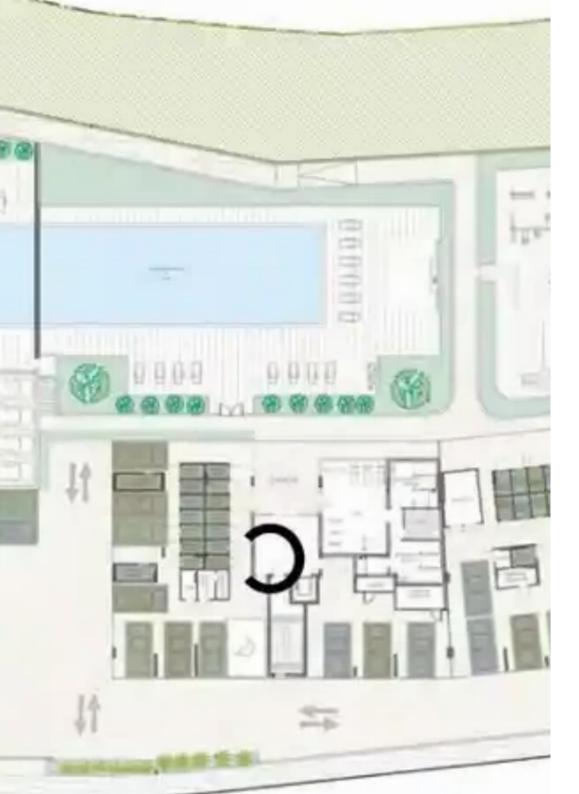

Offered at: 970,000

Type: Apartment

high ceilings. Walking distance to the sea, supermarket and shopping center. The second line of the sea. The apartment is located in a complex consisting of three blocks. The complex has its own communal swimming pool, concierge service, gym. The apartment is ideal for both permanent residence and investment."""""...