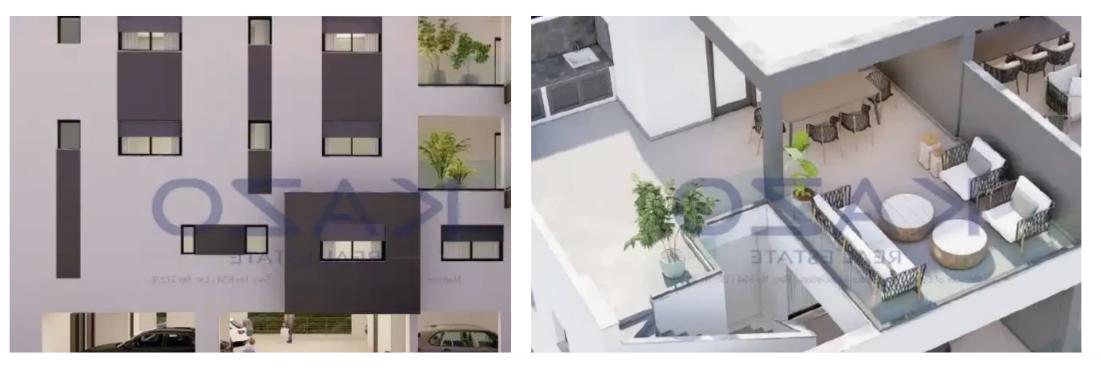

Offered at: €410,000 Estate ID: 71131 Ref: ba5425993

"""Discover a lovely two bedroom top floor apartment, available for sale in Panthea area. The property covers 86 sqm internal area, 30, 21 sqm covered veranda, 9 sqm uncovered veranda and 67 sqm roof garden. It consists of a large living room, an open plan kitchen, two spacious and bright bedrooms, an en-suite shower and the main bathroom. It is situated on the third floor of a three story building and comes with one covered parking space and two storage units."""...