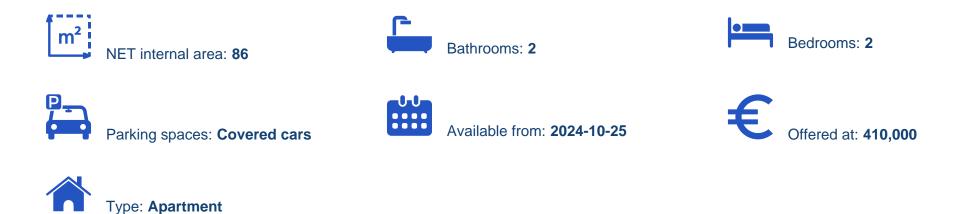

Offered at: €410,000 Estate ID: 71131 Ref: ba5425993

"""Discover a lovely two bedroom top floor apartment, available for sale in Panthea area. The property covers 86 sqm internal area, 30, 21 sqm covered veranda, 9 sqm uncovered veranda and 67 sqm roof garden. It consists of a large living room, an open plan kitchen, two spacious and bright bedrooms, an en-suite shower and the main bathroom. It is situated on the third floor of a three story building and comes with one covered parking space and two storage units."""...