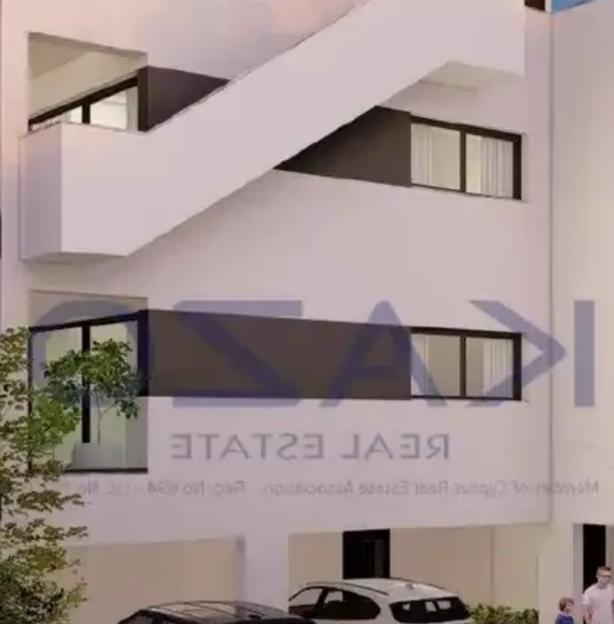

## 2-bedroom apartment f?r s?le

Limassol, Water-Plant-Agia-Phyla-Agia-Fylaxis-3120, Cyprus This ad is presented by listings admin, under supervision from, Licensed Real Estate Agent Reg no: 1234, Lic no: 603/E

Offered at: €410,000 Estate ID: 71131 Ref: ba5425993

"""Discover a lovely two bedroom top floor apartment, available for sale in Panthea area. The property covers 86 sqm internal area, 30, 21 sqm covered veranda, 9 sqm uncovered veranda and 67 sqm roof garden. It consists of a large living room, an open plan kitchen, two spacious and bright bedrooms, an en-suite shower and the main bathroom. It is situated on the third floor of a three story building and comes with one covered parking space and two storage units."""...