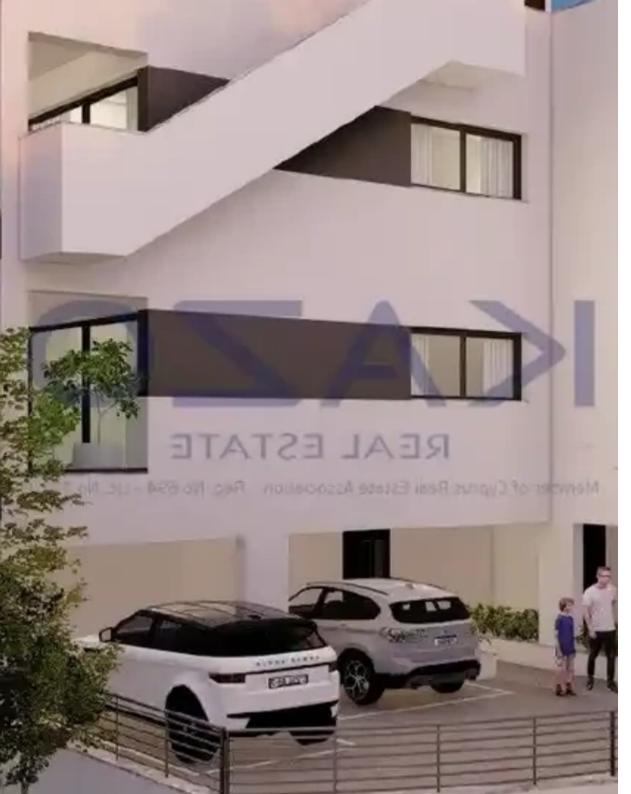

Offered at: 355,000

Type: Apartment

"""Discover a lovely two bedroom apartment, available for sale in Panthea area. The property covers 86 sqm internal area and 30 sqm covered veranda. It consists of a large living room, an open plan kitchen, two spacious and bright bedrooms, an en-suite shower and the main bathroom. It is situated on the second floor of a three story building and comes with one covered parking space and a storage unit."""...