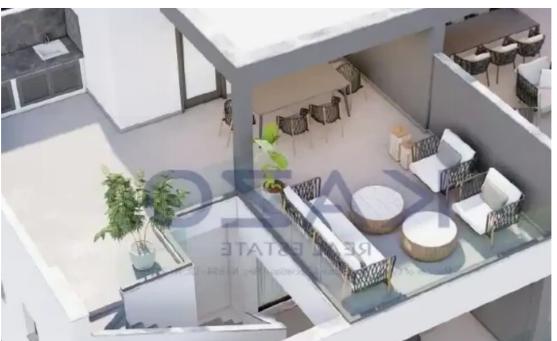

Offered at: 355,000

Type: Apartment

"""Discover a lovely two bedroom apartment, available for sale in Panthea area. The property covers 86 sqm internal area and 30 sqm covered veranda. It consists of a large living room, an open plan kitchen, two spacious and bright bedrooms, an en-suite shower and the main bathroom. It is situated on the second floor of a three story building and comes with one covered parking space and a storage unit."""...