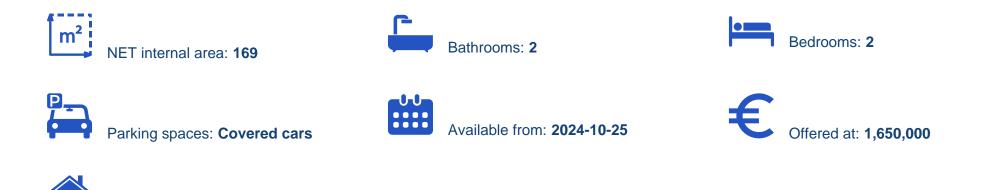

Offered at: €1,650,000 Estate ID: 71136 Ref: ba5254813

vpe: Apartment

""""""Sale of a luxury apartment 2 + 1 bedroom in the Del Mar project in Limassol, Germasoia district - the center of the tourist zone, with direct sea views. Limassol Del Mar is a multi-storey luxury residential and commercial project with an area of 34,000 m2 on the main promenade of Limassol in the heart of the city. All objects are distinguished by magnificent panoramic sea views, high ceilings, high-quality finishes, modern design, large verandas, smart home system. The entire infrastructure is located in the commercial part of the complex, including restaurants with original cuisine and branded stores. A 5-star concierge service is provided for the residents of the complex, as well as ...