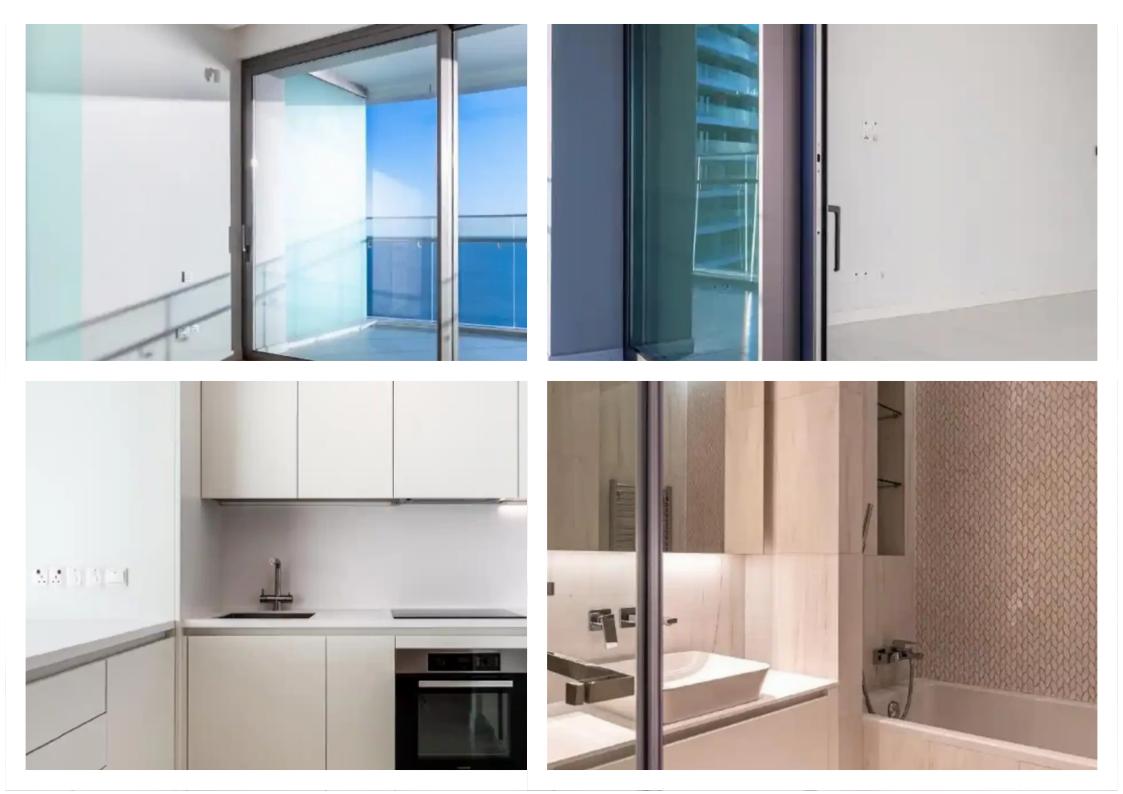

Offered at: €1,650,000 Estate ID: 71136 Ref: ba5254813

vpe: Apartment

""""""Sale of a luxury apartment 2 + 1 bedroom in the Del Mar project in Limassol, Germasoia district - the center of the tourist zone, with direct sea views. Limassol Del Mar is a multi-storey luxury residential and commercial project with an area of 34,000 m2 on the main promenade of Limassol in the heart of the city. All objects are distinguished by magnificent panoramic sea views, high ceilings, high-quality finishes, modern design, large verandas, smart home system. The entire infrastructure is located in the commercial part of the complex, including restaurants with original cuisine and branded stores. A 5-star concierge service is provided for the residents of the complex, as well as ...