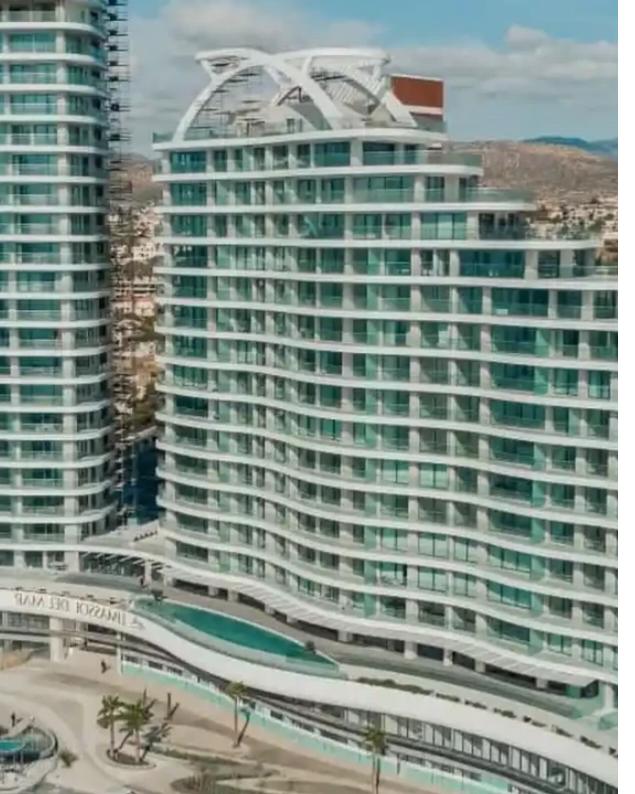

Offered at: €1,650,000 Estate ID: 71136 Ref: ba5254813

vpe: Apartment

""""""Sale of a luxury apartment 2 + 1 bedroom in the Del Mar project in Limassol, Germasoia district - the center of the tourist zone, with direct sea views. Limassol Del Mar is a multi-storey luxury residential and commercial project with an area of 34,000 m2 on the main promenade of Limassol in the heart of the city. All objects are distinguished by magnificent panoramic sea views, high ceilings, high-quality finishes, modern design, large verandas, smart home system. The entire infrastructure is located in the commercial part of the complex, including restaurants with original cuisine and branded stores. A 5-star concierge service is provided for the residents of the complex, as well as ...