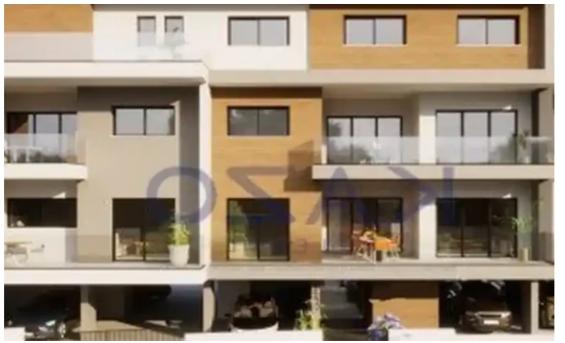

Offered at: €510,000 Estate ID: 71138 Ref: ba5426763

vpe: Apartment

"""""Discover, a fantastic two-bedroom apartment under construction, available for sale in Mesa Geitonia area. The property covers 80 sqm of internal space and an additional 20 sqm of covered and uncovered verandas. In more detail, it offers a large living room, a kitchen fitted with provision for all essential appliances, two spacious bedrooms, and a bathroom. The property comes with one covered parking space and a storage unit. It is situated on the top floor floor of a three-story building. In terms of location, it is easily reached both by highway as well as from the seaside. In only 5 short minutes of driving, you may reach the Limassol Zoo and Limassol Marina. Nearby, you may find all...