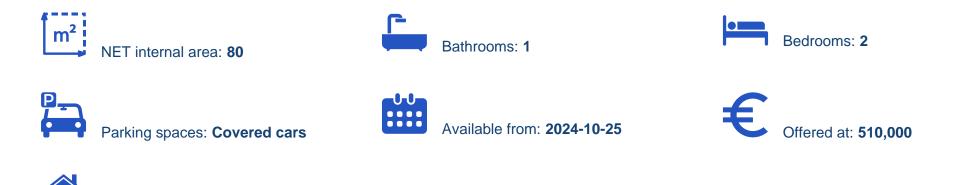

Offered at: €510,000 Estate ID: 71138 Ref: ba5426763

vpe: Apartment

"""""Discover, a fantastic two-bedroom apartment under construction, available for sale in Mesa Geitonia area. The property covers 80 sqm of internal space and an additional 20 sqm of covered and uncovered verandas. In more detail, it offers a large living room, a kitchen fitted with provision for all essential appliances, two spacious bedrooms, and a bathroom. The property comes with one covered parking space and a storage unit. It is situated on the top floor floor of a three-story building. In terms of location, it is easily reached both by highway as well as from the seaside. In only 5 short minutes of driving, you may reach the Limassol Zoo and Limassol Marina. Nearby, you may find all...