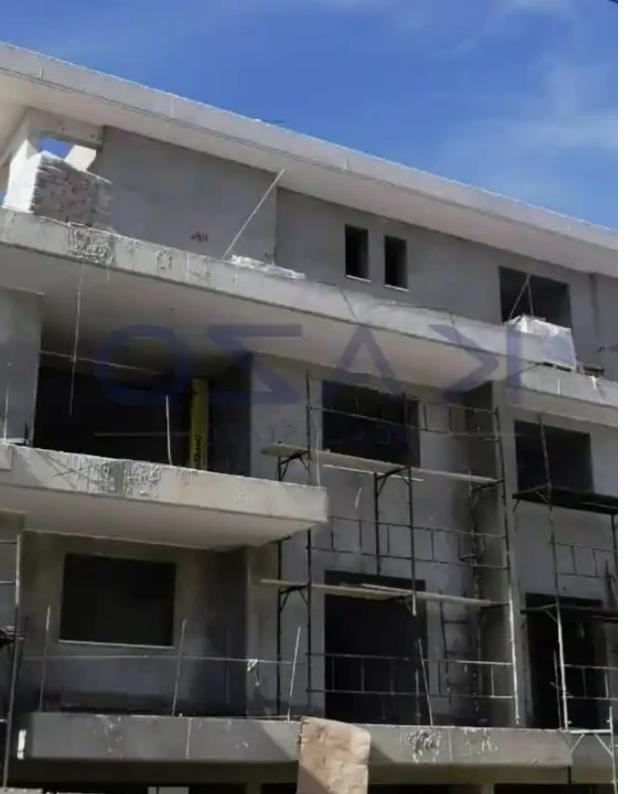

Offered at: €510,000 Estate ID: 71138 Ref: ba5426763

vpe: Apartment

"""""Discover, a fantastic two-bedroom apartment under construction, available for sale in Mesa Geitonia area. The property covers 80 sqm of internal space and an additional 20 sqm of covered and uncovered verandas. In more detail, it offers a large living room, a kitchen fitted with provision for all essential appliances, two spacious bedrooms, and a bathroom. The property comes with one covered parking space and a storage unit. It is situated on the top floor floor of a three-story building. In terms of location, it is easily reached both by highway as well as from the seaside. In only 5 short minutes of driving, you may reach the Limassol Zoo and Limassol Marina. Nearby, you may find all...