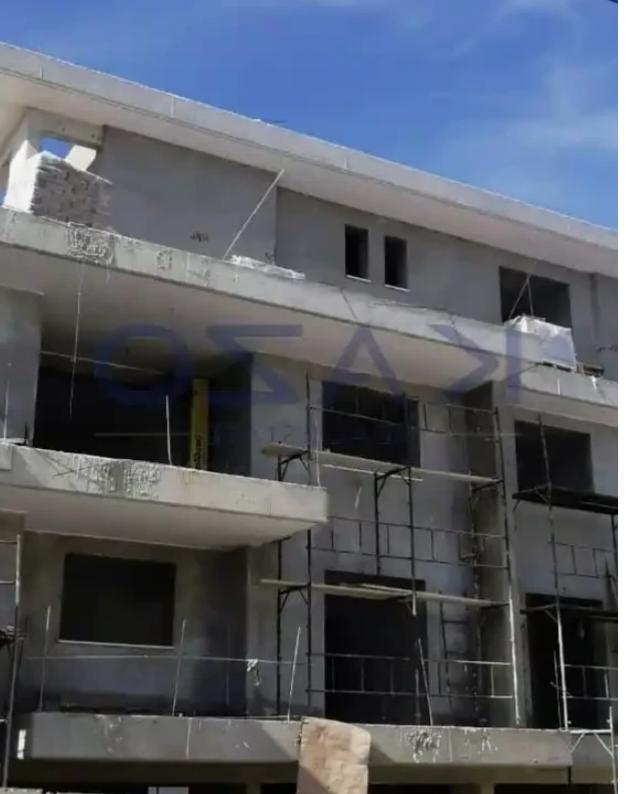

Offered at: 410,000

Type: Apartment

""""Discover, a fantastic two-bedroom apartment under construction, available for sale in Mesa Geitonia area. The property covers 88 sqm of internal space and an additional 44 sqm of covered and uncovered verandas. In more detail, it offers a large living room, a kitchen fitted with provision for all essential appliances, two spacious bedrooms, and a bathroom. The property comes with one covered parking space and a storage unit. It is situated on the second floor of a three-story building. In terms of location, it is easily reached both by highway as well as from the seaside. In only 5 short minutes of driving, you may reach the Limassol Zoo and Limassol Marina. Nearby, you may find all ne...