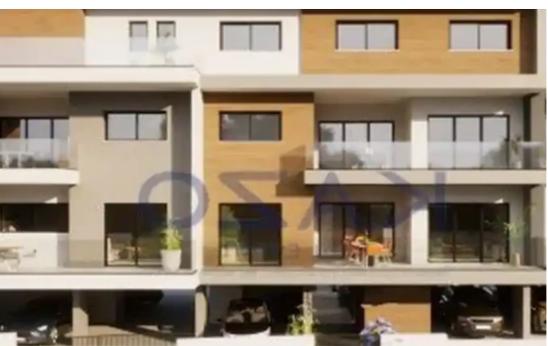

Offered at: 410,000

Type: Apartment

""""Discover, a fantastic two-bedroom apartment under construction, available for sale in Mesa Geitonia area. The property covers 88 sqm of internal space and an additional 44 sqm of covered and uncovered verandas. In more detail, it offers a large living room, a kitchen fitted with provision for all essential appliances, two spacious bedrooms, and a bathroom. The property comes with one covered parking space and a storage unit. It is situated on the second floor of a three-story building. In terms of location, it is easily reached both by highway as well as from the seaside. In only 5 short minutes of driving, you may reach the Limassol Zoo and Limassol Marina. Nearby, you may find all ne...