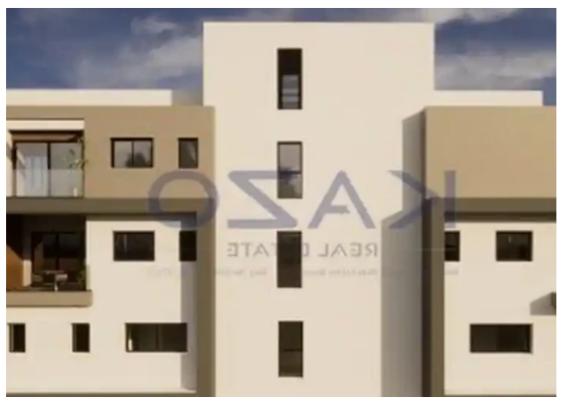

Offered at: 410,000

Type: Apartment

""""Discover, a fantastic two-bedroom apartment under construction, available for sale in Mesa Geitonia area. The property covers 88 sqm of internal space and an additional 44 sqm of covered and uncovered verandas. In more detail, it offers a large living room, a kitchen fitted with provision for all essential appliances, two spacious bedrooms, and a bathroom. The property comes with one covered parking space and a storage unit. It is situated on the second floor of a three-story building. In terms of location, it is easily reached both by highway as well as from the seaside. In only 5 short minutes of driving, you may reach the Limassol Zoo and Limassol Marina. Nearby, you may find all ne...