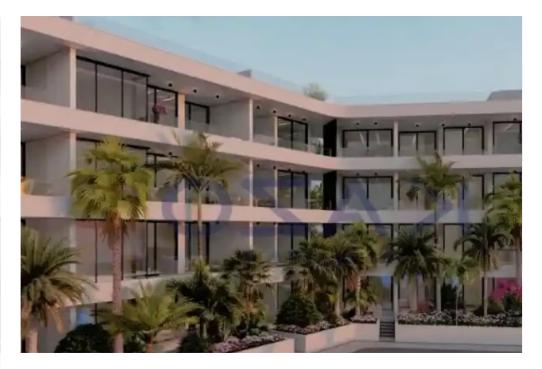

Offered at: €534,000 Estate ID: 71146 Ref: ba5426467

""""Discover a unique two bedroom flat, available for sale in Agios Athanasios area. The property covers 77 sqm internal area with 23 sqm covered veranda. It comprises of a large living room, an open plan kitchen, two spacious and vibrant bedrooms, with one en-suite shower and the main shower room. The flat is situated on the third floor of a four-story building and comes with one covered parking space and a storage unit.""""...