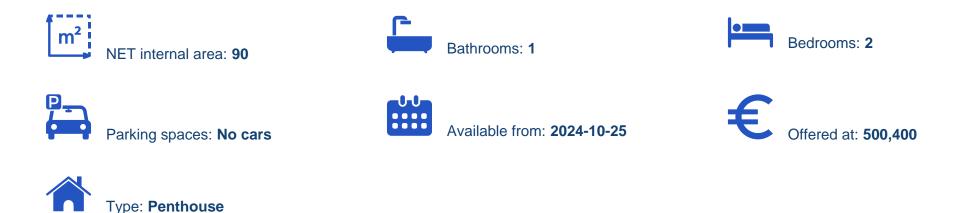

## 2-bedroom penthouse f?r s?le

Limassol, Primary-School-Agios-Athanasios-4106, Cyprus This ad is presented by listings admin, under supervision from, Licensed Real Estate Agent Reg no: 1234, Lic no: 603/E

Offered at: € 500,400 Estate ID: 71152 Ref: ba5426447

"""""Located in a wonderful and popular area of Limassol, in the Agios Athanasios area, this residential building offers quick access to any city area. It is close enough to the city center just 5km away from all that cosmopolitan Limassol has to offer - top restaurants, coffee shops, nightclubs, and boutiques as well as 1st class education, and medical facilities. Also, as the property is just below the Motorway, this means that the residents will be able to travel across the island with ease either it is for leisure activities or work. In proximity to this luxury two-bedroom apartment, there are all types of services and amenities that such a brilliant household will need, amenities such a...