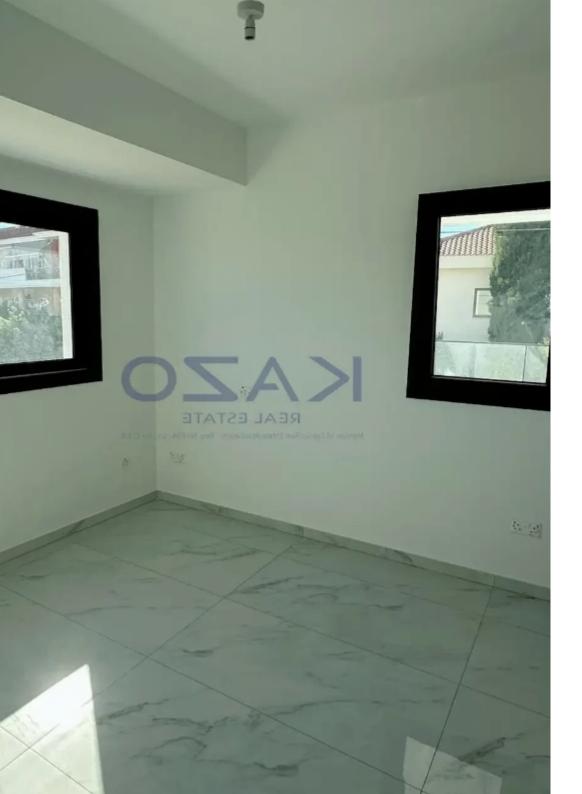

Offered at: 440,000

Type: Apartment

sqm of covered veranda and comprises of a large living room, a kitchen with provision for all appliances, two spacious bedrooms with the master bedroom having an en-suite shower and the main shower room. It is situated on the first floor of a three story building and comes with one covered parking space and a storage unit. Being located in the heart of Limassol, the flat has easy access to both the highway and the seaside, with MyMall and City of Dreams only being a five minute drive away. In close proximity, you may find all sorts of everyda...