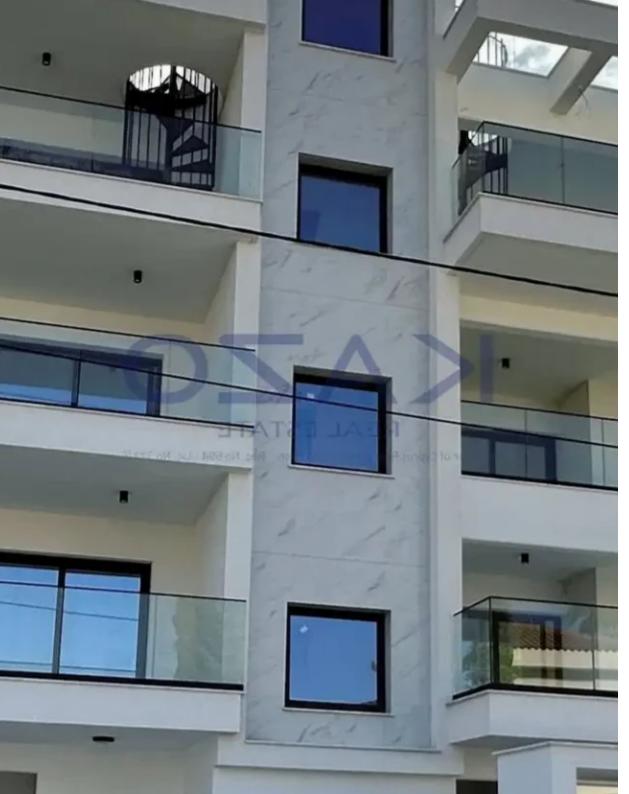

Offered at: 440,000

Type: Apartment

sqm of covered veranda and comprises of a large living room, a kitchen with provision for all appliances, two spacious bedrooms with the master bedroom having an en-suite shower and the main shower room. It is situated on the first floor of a three story building and comes with one covered parking space and a storage unit. Being located in the heart of Limassol, the flat has easy access to both the highway and the seaside, with MyMall and City of Dreams only being a five minute drive away. In close proximity, you may find all sorts of everyda...