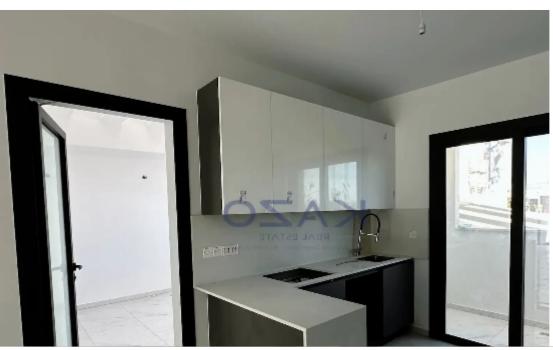

Offered at: 440,000

Type: Apartment

sqm of covered veranda and comprises of a large living room, a kitchen with provision for all appliances, two spacious bedrooms with the master bedroom having an en-suite shower and the main shower room. It is situated on the first floor of a three story building and comes with one covered parking space and a storage unit. Being located in the heart of Limassol, the flat has easy access to both the highway and the seaside, with MyMall and City of Dreams only being a five minute drive away. In close proximity, you may find all sorts of everyda...