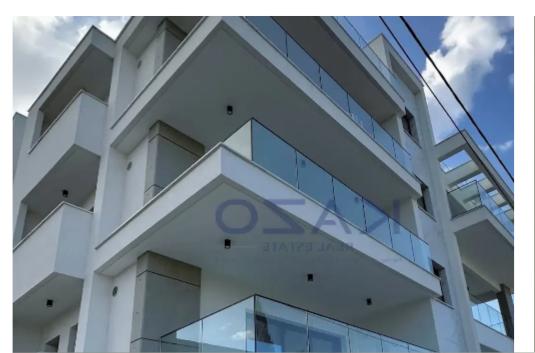

Offered at: 440,000

Type: Apartment

sqm of covered veranda and comprises of a large living room, a kitchen with provision for all appliances, two spacious bedrooms with the master bedroom having an en-suite shower and the main shower room. It is situated on the first floor of a three story building and comes with one covered parking space and a storage unit. Being located in the heart of Limassol, the flat has easy access to both the highway and the seaside, with MyMall and City of Dreams only being a five minute drive away. In close proximity, you may find all sorts of everyda...