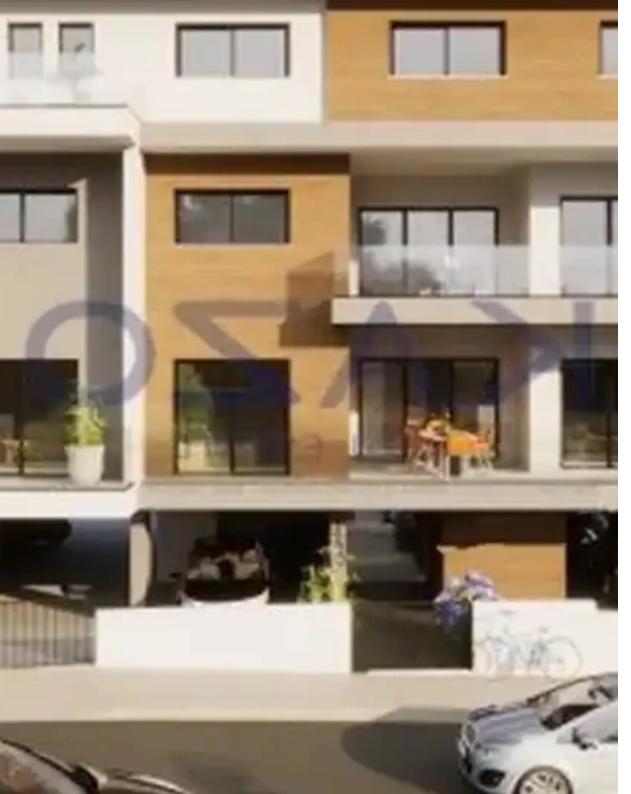

Offered at: **340,000** 

Type: Apartment

""""Discover, a fantastic one-bedroom apartment under construction, available for sale in Mesa Geitonia area. The property covers 55 sqm of internal space and an additional 18 sqm of covered and uncovered verandas. In more detail, it offers a large living room, a kitchen fitted with provision to all essential appliances, one spacious bedroom and a bathroom. The property comes with one covered parking space and a storage unit. It is situated on the first floor of a three-story building. In terms of location, it is easily reached both by highway as well as from the seaside. In only 5 short minutes of driving, you may reach the Limassol Zoo and Limassol Marina. In close proximity, you may fi...