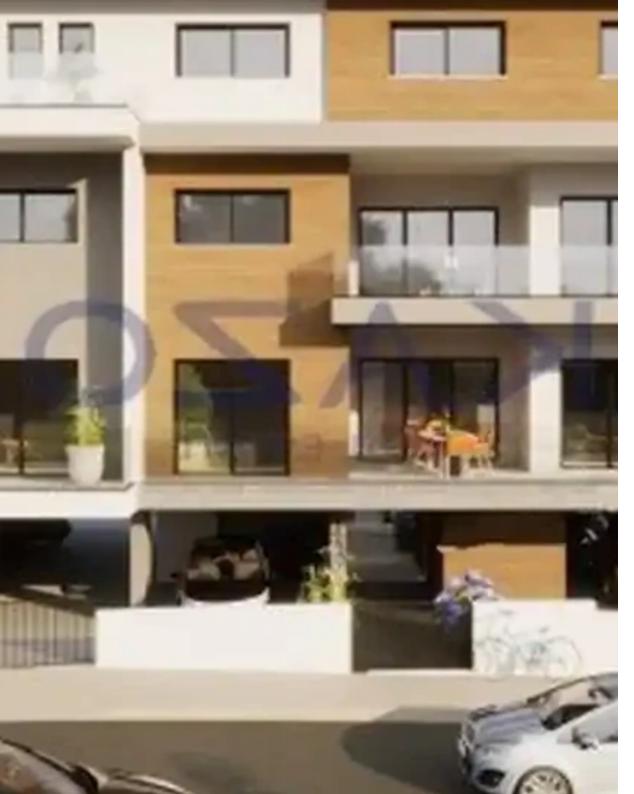

Offered at: € 530,000 Estate ID: 71170 Ref: ba5426432

Type: Penthouse

"""Discover, a fantastic three-bedroom penthouse under construction, available for sale in Mesa Geitonia area. The property covers 110 sqm of internal space and an additional 74 sqm of covered and uncovered verandas. In more detail, it offers a large living room, a kitchen fitted with provision to all essential appliances, three spacious bedrooms, two bathrooms and a guest lavatory. The property comes with one covered parking space and a storage unit. It is situated on the third floor of a three-story building. In terms of location, it is easily reached both by highway as well as from the seaside. In only 5 short minutes of driving, you may reach the Limassol Zoo and Limassol Marina. Nearby...