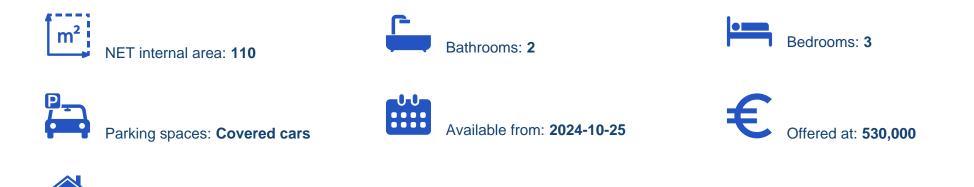

Offered at: € 530,000 Estate ID: 71170 Ref: ba5426432

Type: Penthouse

"""Discover, a fantastic three-bedroom penthouse under construction, available for sale in Mesa Geitonia area. The property covers 110 sqm of internal space and an additional 74 sqm of covered and uncovered verandas. In more detail, it offers a large living room, a kitchen fitted with provision to all essential appliances, three spacious bedrooms, two bathrooms and a guest lavatory. The property comes with one covered parking space and a storage unit. It is situated on the third floor of a three-story building. In terms of location, it is easily reached both by highway as well as from the seaside. In only 5 short minutes of driving, you may reach the Limassol Zoo and Limassol Marina. Nearby...