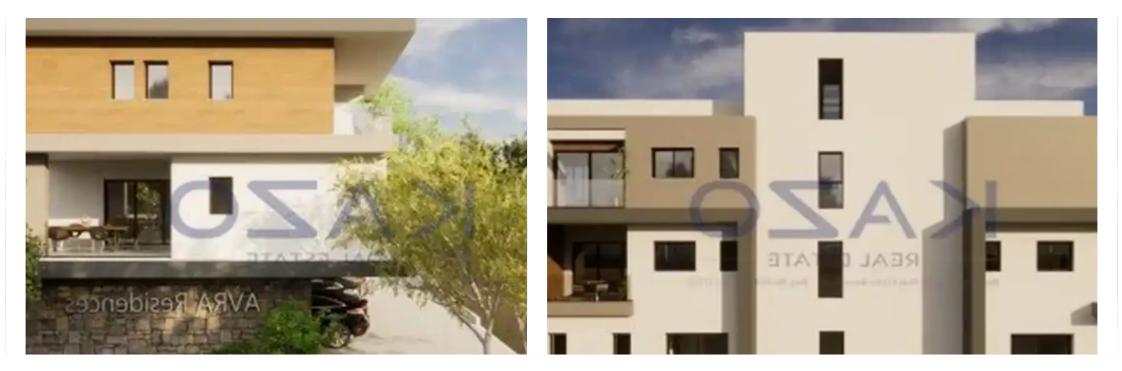

Offered at: € 530,000 Estate ID: 71170 Ref: ba5426432

Type: Penthouse

"""Discover, a fantastic three-bedroom penthouse under construction, available for sale in Mesa Geitonia area. The property covers 110 sqm of internal space and an additional 74 sqm of covered and uncovered verandas. In more detail, it offers a large living room, a kitchen fitted with provision to all essential appliances, three spacious bedrooms, two bathrooms and a guest lavatory. The property comes with one covered parking space and a storage unit. It is situated on the third floor of a three-story building. In terms of location, it is easily reached both by highway as well as from the seaside. In only 5 short minutes of driving, you may reach the Limassol Zoo and Limassol Marina. Nearby...