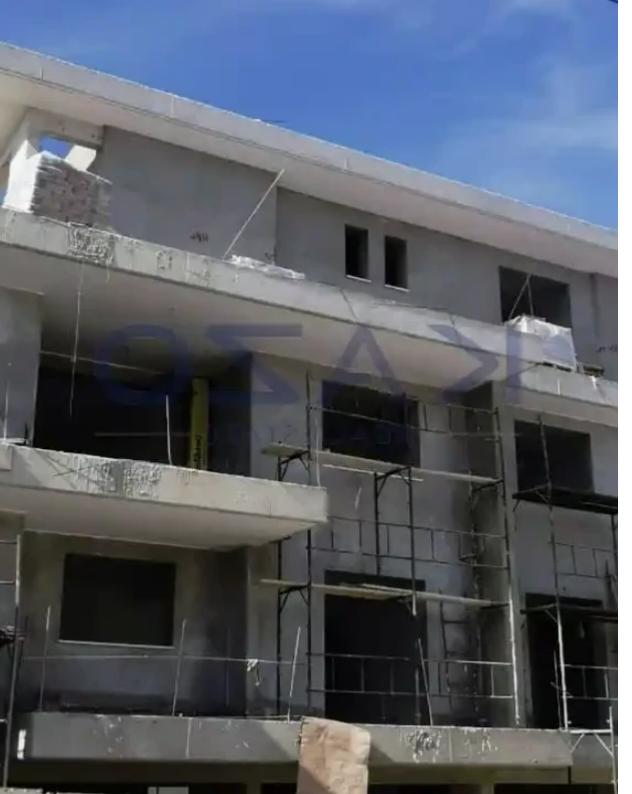

Offered at: 325,000

Type: **Apartment** 

""""Discover, a fantastic two-bedroom apartment under construction, available for sale in Mesa Geitonia area. The property covers 80 sqm of internal space and an additional 20 sqm of covered and uncovered verandas. In more detail, it offers a large living room, a kitchen fitted with provision for all essential appliances, two spacious bedrooms, and a bathroom. The property comes with one covered parking space and a storage unit. It is situated on the second floor of a three-story building. In terms of location, it is easily reached both by highway as well as from the seaside. In only 5 short minutes of driving, you may reach the Limassol Zoo and Limassol Marina. Nearby, you may find all ne...