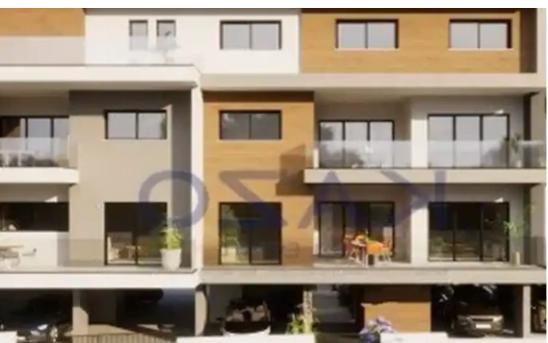

Offered at: 325,000

Type: **Apartment** 

""""Discover, a fantastic two-bedroom apartment under construction, available for sale in Mesa Geitonia area. The property covers 80 sqm of internal space and an additional 20 sqm of covered and uncovered verandas. In more detail, it offers a large living room, a kitchen fitted with provision for all essential appliances, two spacious bedrooms, and a bathroom. The property comes with one covered parking space and a storage unit. It is situated on the second floor of a three-story building. In terms of location, it is easily reached both by highway as well as from the seaside. In only 5 short minutes of driving, you may reach the Limassol Zoo and Limassol Marina. Nearby, you may find all ne...