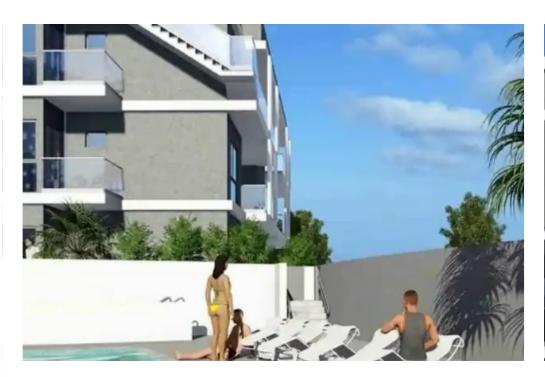

Гуре: **Apartment** 

has easy access to the motorway. The living room and kitchen are open plan. 1 bedroom, 1 bathroom. Storeroom. Dedicated parking with an electric charger. The floor is heated. Large sliding windows made of Muskita L&S MU144 profile. I-plus energy glass for optimal insulation. High-quality plumbing: Entrance doors from Door Safety Porta Nova. Cameras with night vision. Solar panels providing approximately 3.5 kilowatts per apartment.""""...