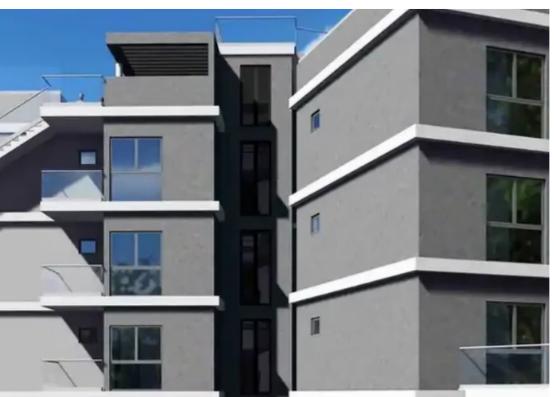

Гуре: **Apartment** 

has easy access to the motorway. The living room and kitchen are open plan. 1 bedroom, 1 bathroom. Storeroom. Dedicated parking with an electric charger. The floor is heated. Large sliding windows made of Muskita L&S MU144 profile. I-plus energy glass for optimal insulation. High-quality plumbing: Entrance doors from Door Safety Porta Nova. Cameras with night vision. Solar panels providing approximately 3.5 kilowatts per apartment.""""...