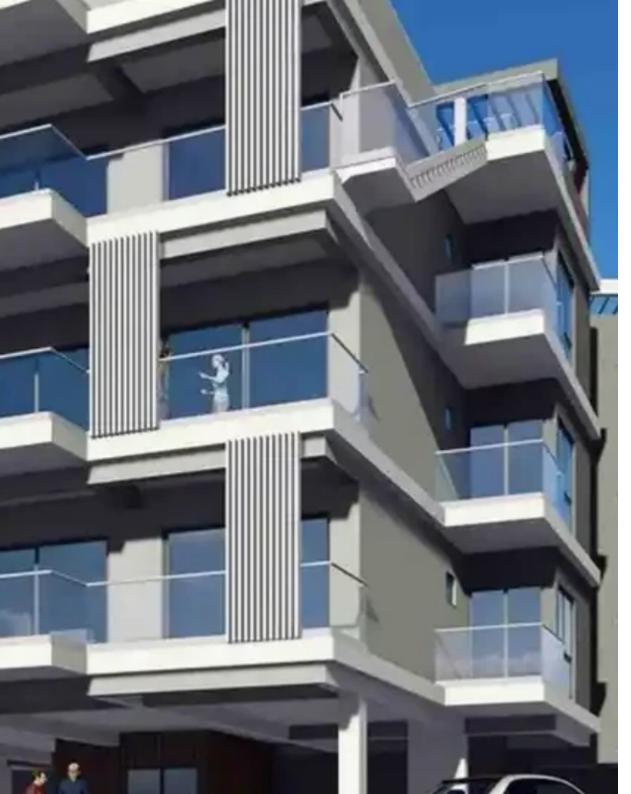

Гуре: **Apartment** 

has easy access to the motorway. The living room and kitchen are open plan. 1 bedroom, 1 bathroom. Storeroom. Dedicated parking with an electric charger. The floor is heated. Large sliding windows made of Muskita L&S MU144 profile. I-plus energy glass for optimal insulation. High-quality plumbing: Entrance doors from Door Safety Porta Nova. Cameras with night vision. Solar panels providing approximately 3.5 kilowatts per apartment.""""...