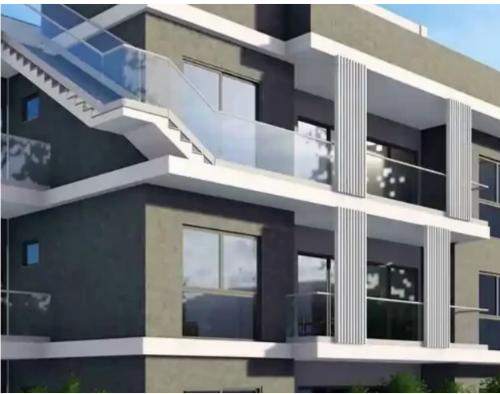

Гуре: **Apartment** 

has easy access to the motorway. The living room and kitchen are open plan. 1 bedroom, 1 bathroom. Storeroom. Dedicated parking with an electric charger. The floor is heated. Large sliding windows made of Muskita L&S MU144 profile. I-plus energy glass for optimal insulation. High-quality plumbing: Entrance doors from Door Safety Porta Nova. Cameras with night vision. Solar panels providing approximately 3.5 kilowatts per apartment.""""...