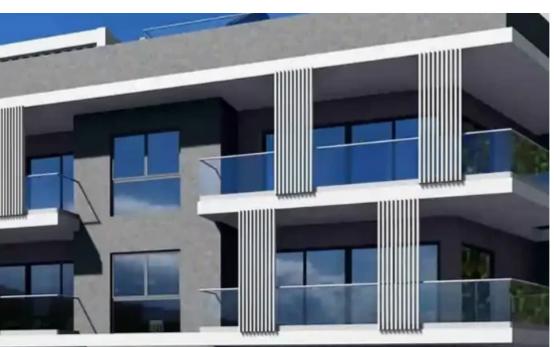

Гуре: **Apartment** 

has easy access to the motorway. The living room and kitchen are open plan. 1 bedroom, 1 bathroom. Storeroom. Dedicated parking with an electric charger. The floor is heated. Large sliding windows made of Muskita L&S MU144 profile. I-plus energy glass for optimal insulation. High-quality plumbing: Entrance doors from Door Safety Porta Nova. Cameras with night vision. Solar panels providing approximately 3.5 kilowatts per apartment.""""...