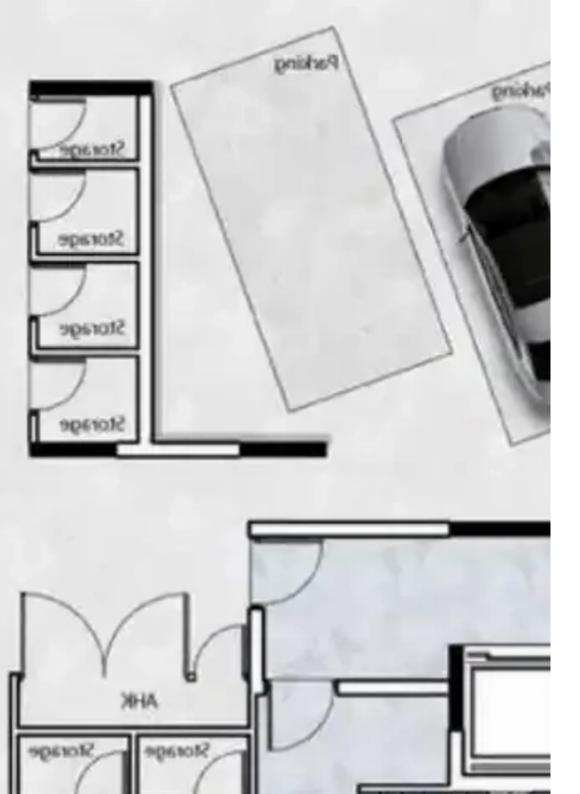

""""""Apartments for sale in a complex in Limassol. Specification: Concrete enclosing structure of the building. The floors in the living rooms, dining rooms and bathrooms are tiled with ceramic tiles. The interior walls and ceilings are painted white. The floors in the bedrooms are laminate. Built-in kitchen furniture. Fire-resistant entrance door with a safety lock. Interior doors made of white laminate. Matt Black door hardware and magnetic supports. Aluminum balcony doors with double glazing and thermal insulation. Built-in wardrobes for the bedroom to order. Ceramic two-tone floor and wall tiles. The plumbing is made of white porcelain. Energy-efficient solar panels. Additional electri...