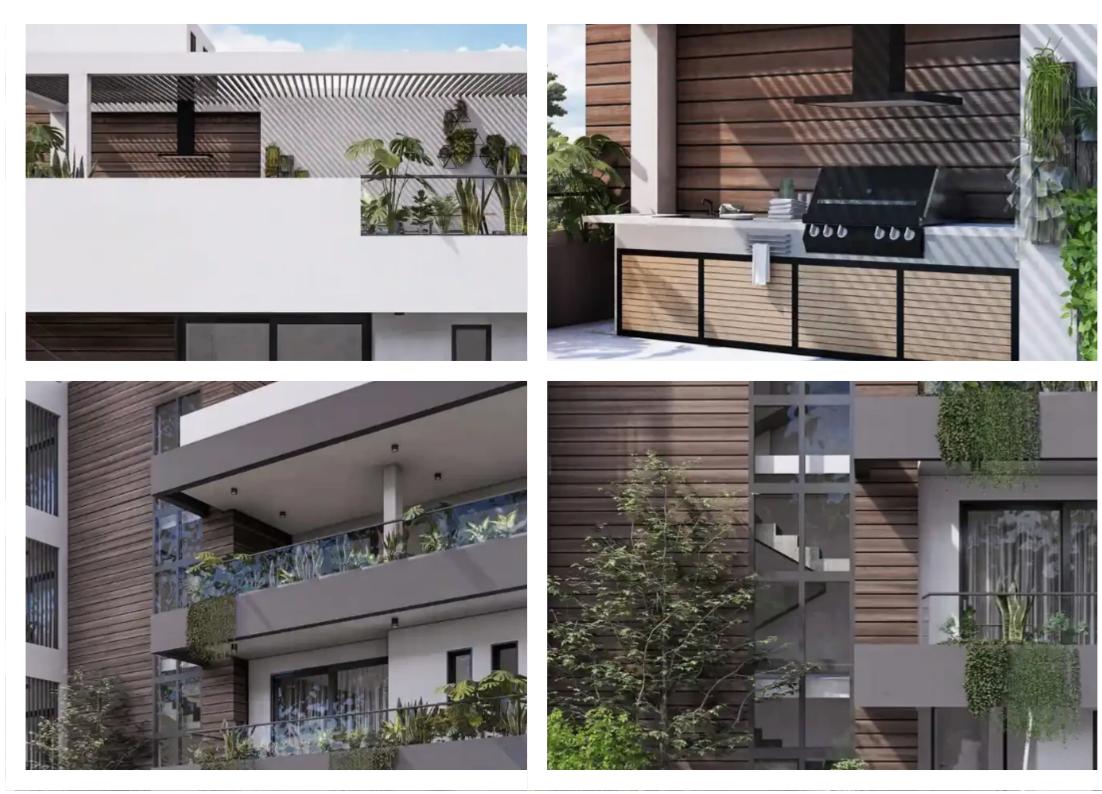

""""""Apartments for sale in a complex in Limassol. Specification: Concrete enclosing structure of the building. The floors in the living rooms, dining rooms and bathrooms are tiled with ceramic tiles. The interior walls and ceilings are painted white. The floors in the bedrooms are laminate. Built-in kitchen furniture. Fire-resistant entrance door with a safety lock. Interior doors made of white laminate. Matt Black door hardware and magnetic supports. Aluminum balcony doors with double glazing and thermal insulation. Built-in wardrobes for the bedroom to order. Ceramic two-tone floor and wall tiles. The plumbing is made of white porcelain. Energy-efficient solar panels. Additional electri...