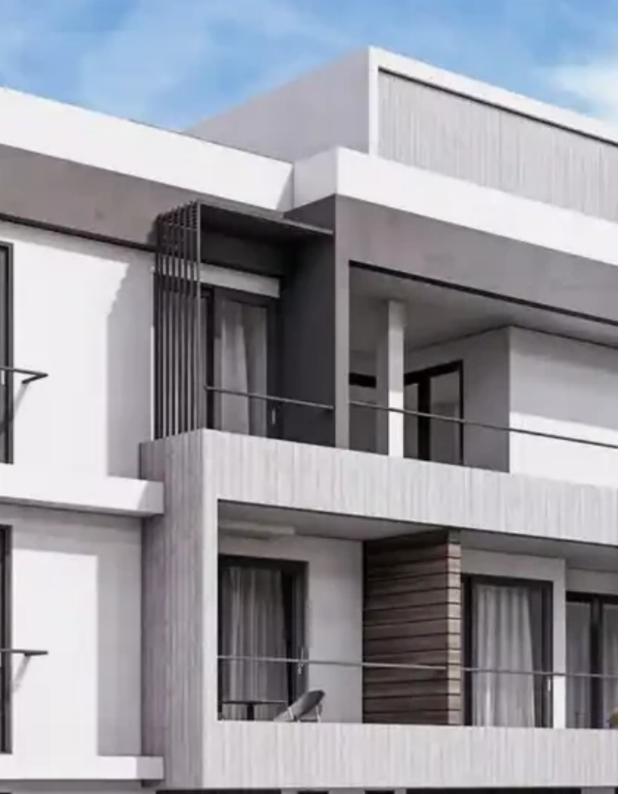

""""""Apartments for sale in a complex in Limassol. Specification: Concrete enclosing structure of the building. The floors in the living rooms, dining rooms and bathrooms are tiled with ceramic tiles. The interior walls and ceilings are painted white. The floors in the bedrooms are laminate. Built-in kitchen furniture. Fire-resistant entrance door with a safety lock. Interior doors made of white laminate. Matt Black door hardware and magnetic supports. Aluminum balcony doors with double glazing and thermal insulation. Built-in wardrobes for the bedroom to order. Ceramic two-tone floor and wall tiles. The plumbing is made of white porcelain. Energy-efficient solar panels. Additional electri...