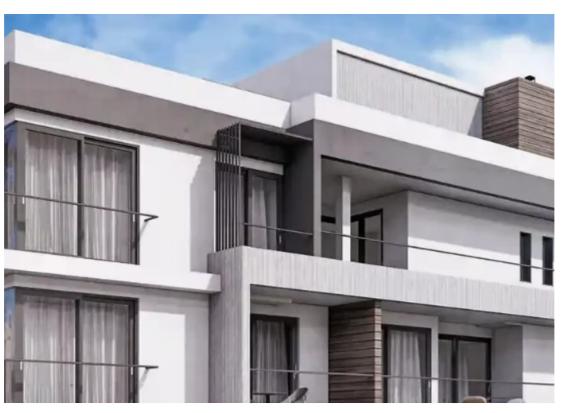

## 2-bedroom apartment f?r s?le

Limassol, Panthea-Mesa-Geitonia-4007, Cyprus This ad is presented by listings admin, under supervision from, Licensed Real Estate Agent Reg no: 1234, Lic no: 603/E

Offered at: € 360,000 Estate ID: 71208 Ref: ba5253618

""""""Apartments for sale in a complex in Limassol. Specification: Concrete enclosing structure of the building. The floors in the living rooms, dining rooms and bathrooms are tiled with ceramic tiles. The interior walls and ceilings are painted white. The floors in the bedrooms are laminate. Built-in kitchen furniture. Fire-resistant entrance door with a safety lock. Interior doors made of white laminate. Matt Black door hardware and magnetic supports. Aluminum balcony doors with double glazing and thermal insulation. Built-in wardrobes for the bedroom to order. Ceramic two-tone floor and wall tiles. The plumbing is made of white porcelain. Energy-efficient solar panels. Additional electri...