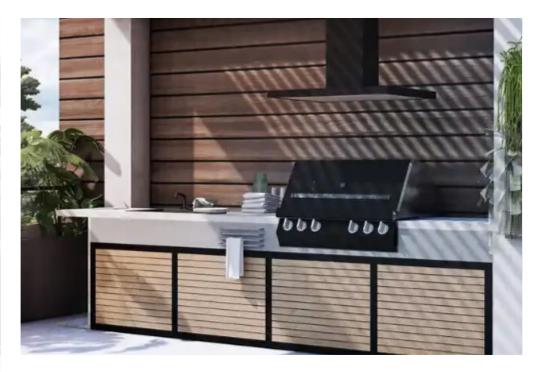

""""""Apartments for sale in a complex in Limassol. Specification: Concrete enclosing structure of the building. The floors in the living rooms, dining rooms and bathrooms are tiled with ceramic tiles. The interior walls and ceilings are painted white. The floors in the bedrooms are laminate. Built-in kitchen furniture. Fire-resistant entrance door with a safety lock. Interior doors made of white laminate. Matt Black door hardware and magnetic supports. Aluminum balcony doors with double glazing and thermal insulation. Built-in wardrobes for the bedroom to order. Ceramic two-tone floor and wall tiles. The plumbing is made of white porcelain. Energy-efficient solar panels. Additional electri...