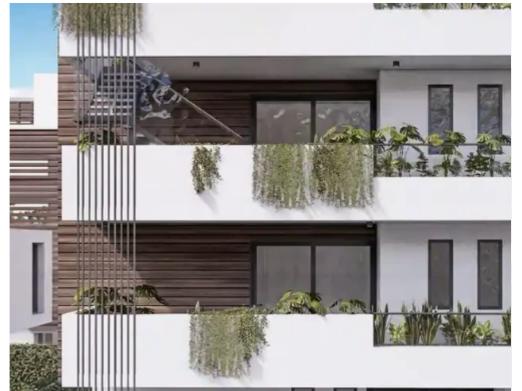

""""""Apartments for sale in a complex in Limassol. Specification: Concrete enclosing structure of the building. The floors in the living rooms, dining rooms and bathrooms are tiled with ceramic tiles. The interior walls and ceilings are painted white. The floors in the bedrooms are laminate. Built-in kitchen furniture. Fire-resistant entrance door with a safety lock. Interior doors made of white laminate. Matt Black door hardware and magnetic supports. Aluminum balcony doors with double glazing and thermal insulation. Built-in wardrobes for the bedroom to order. Ceramic two-tone floor and wall tiles. The plumbing is made of white porcelain. Energy-efficient solar panels. Additional electri...