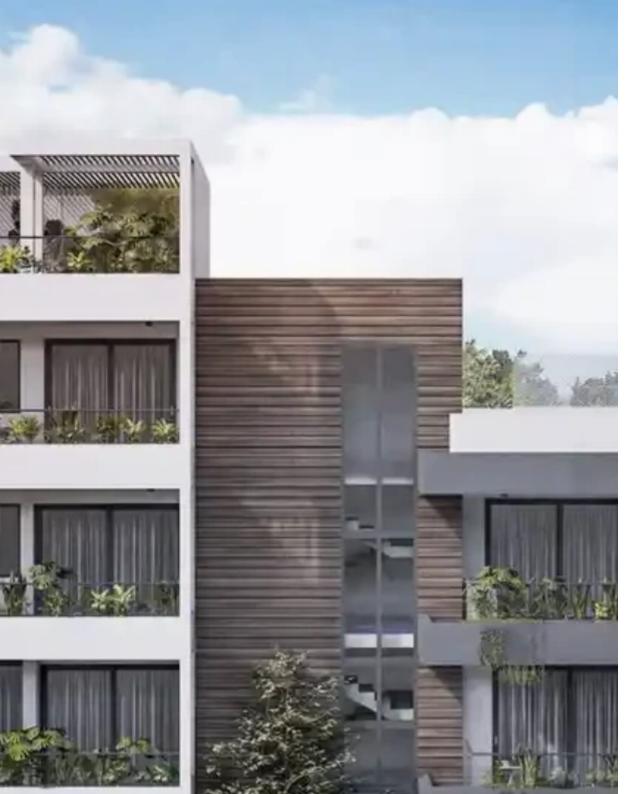

""""""Apartments for sale in a complex in Limassol. Specification: Concrete enclosing structure of the building. The floors in the living rooms, dining rooms and bathrooms are tiled with ceramic tiles. The interior walls and ceilings are painted white. The floors in the bedrooms are laminate. Built-in kitchen furniture. Fire-resistant entrance door with a safety lock. Interior doors made of white laminate. Matt Black door hardware and magnetic supports. Aluminum balcony doors with double glazing and thermal insulation. Built-in wardrobes for the bedroom to order. Ceramic two-tone floor and wall tiles. The plumbing is made of white porcelain. Energy-efficient solar panels. Additional electri...