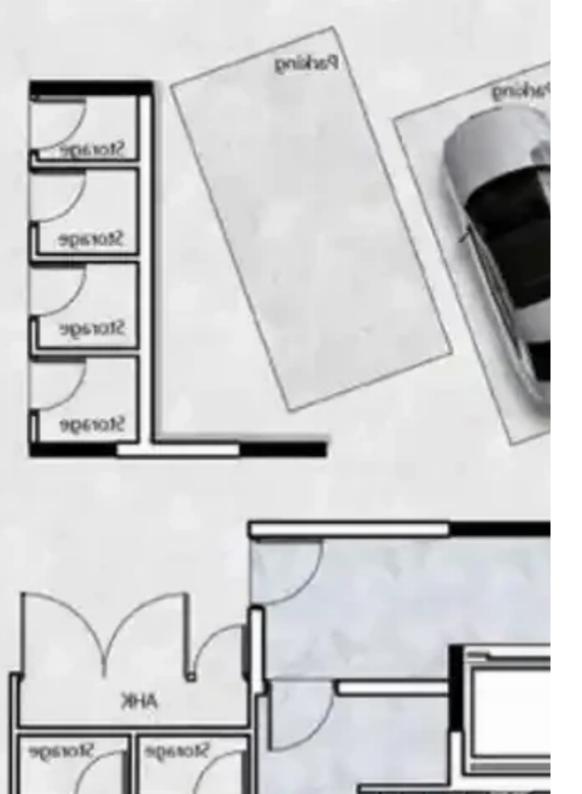

""""""Apartments for sale in a complex in Limassol. Specification: Concrete enclosing structure of the building. The floors in the living rooms, dining rooms and bathrooms are tiled with ceramic tiles. The interior walls and ceilings are painted white. The floors in the bedrooms are laminate. Built-in kitchen furniture. Fire-resistant entrance door with a safety lock. Interior doors made of white laminate. Matt Black door hardware and magnetic supports. Aluminum balcony doors with double glazing and thermal insulation. Built-in wardrobes for the bedroom to order. Ceramic two-tone floor and wall tiles. The plumbing is made of white porcelain. Energy-efficient solar panels. Additional electri...