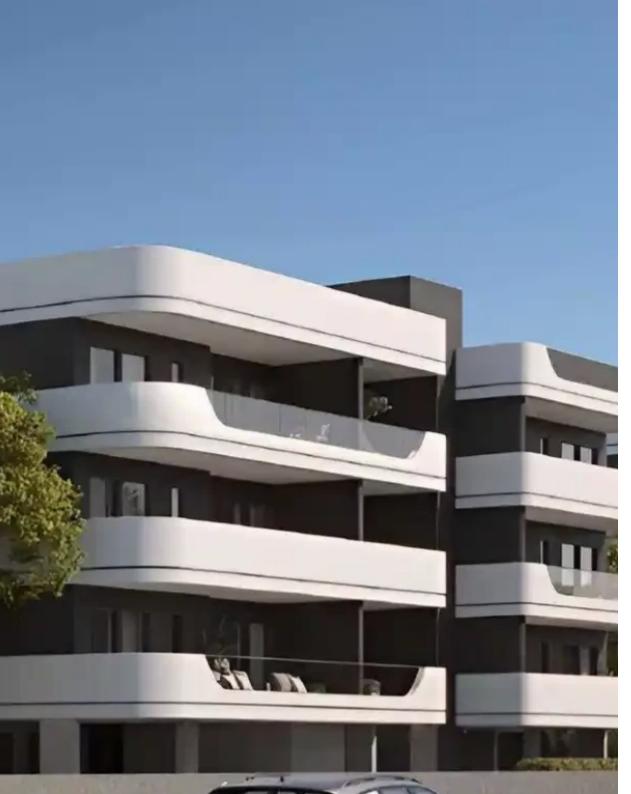

Type: Apartment

bathrooms and a large veranda. The living area is 79 m2. The veranda area is 22 m2. Each apartment has a parking space and a storage room. The apartments are offered for sale with finishes, laminate flooring in residential areas, ceramic tiles in toilets and bathrooms, preparation for air conditioning, underfloor heating, thermal frames for double glazed windows, kitchen cabinets and built-in wardrobes from European manufacturers. High-quality finishing of the apartments, parking and a storage room are included in the price of the apartment. This ...