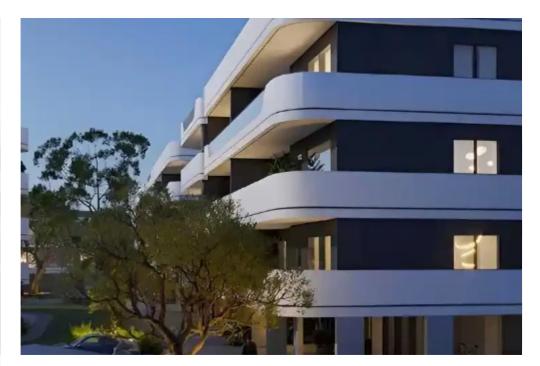

Type: Apartment

bathrooms and a large veranda. The living area is 79 m2. The veranda area is 22 m2. Each apartment has a parking space and a storage room. The apartments are offered for sale with finishes, laminate flooring in residential areas, ceramic tiles in toilets and bathrooms, preparation for air conditioning, underfloor heating, thermal frames for double glazed windows, kitchen cabinets and built-in wardrobes from European manufacturers. High-quality finishing of the apartments, parking and a storage room are included in the price of the apartment. This ...