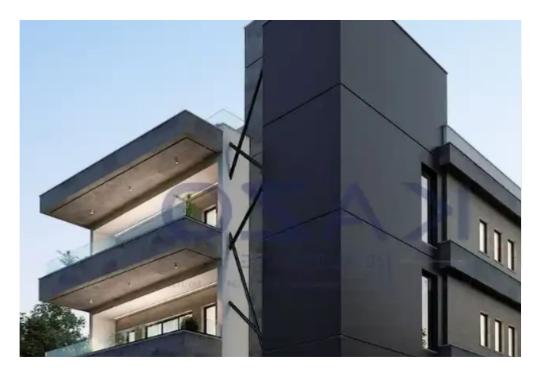

Type: Apartment

In more detail, it consists of a living room, an open-plan kitchen, and two bedrooms with the master bedroom having an en-suite shower, the main bathroom, and a guest lavatory. The flat is situated on the first floor of a three-story building and comes with one covered parking space and a storage unit. Located in the heart of Limassol, the apartment has the privilege of being close to both the highway as well as the city center, while nearby, you may find all sorts of amenities at your disposal, such as supermarkets, kiosks, restaurants, bars, gy...